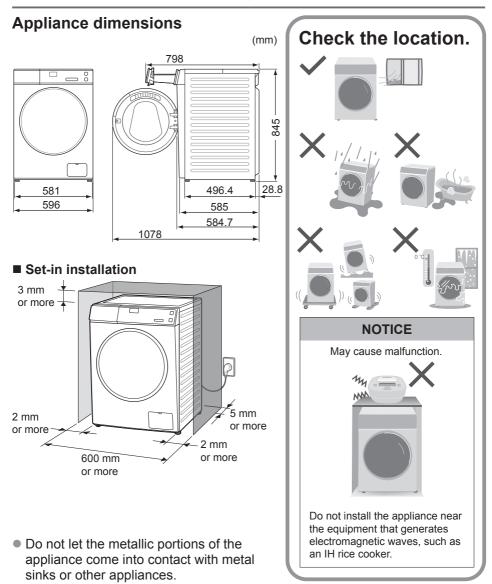

## Installation Choosing the Right Location

# Make sure to ask a service person for installation.

- Do not install the appliance by yourself.
- Follow this installation method. If you do not, Panasonic will not be liable for any accidents or damages.

## Installation Moving and Installing

# **Specifications**

|                               |             | NA-S106FR2      |
|-------------------------------|-------------|-----------------|
| Rated voltage (V)             |             | 220 - 240       |
| Rated frequency (Hz)          |             | 50              |
| Maximum energy rated power    | input (W)   | 1600 - 1900     |
| Heating energy rates power    | For washing | 1445 - 1710     |
| input (W)                     | For drying  | 905 - 1090      |
| Maximum spin speed (r/min)    |             | 1400            |
| Product dimensions (W x D x H | H) (mm)     | 596 × 585 × 845 |
| Product weight (kg)           |             | 70              |
| Maximum mass of dry cloth (W  | /ash) (kg)  | 10.0            |
| Maximum mass of dry cloth (D  | ry) (kg)    | 6.0             |
| Pressure of tap water (MPa)   |             | 0.01 - 1.0      |