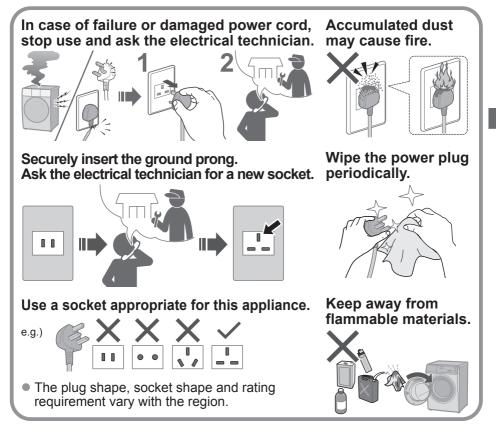

### May cause water leakage

### May cause injury

■ For maximum mass of dry cloth and pressure of tap water, see P. 48.