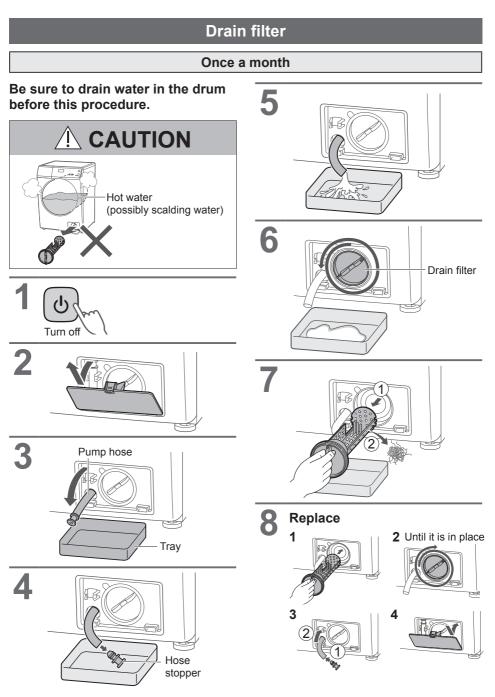

### Maintenance

### Water supply filter

#### If water does not flow smoothly

### Maintenance (continued)

 If the "Tub Clean" program is not run, the indicator goes off when other program is run 3 times.

### Maintenance (continued)