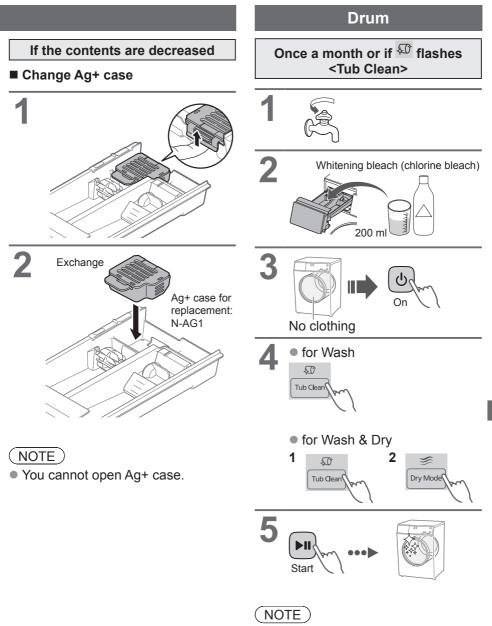

### Maintenance (continued)

 If the "Tub Clean" program is not run, the indicator goes off when other program is run 3 times.

### Maintenance (continued)