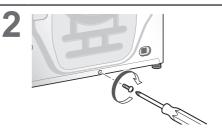

#### Carrying the appliance

Do not do it alone.

Installation of bottom cover

Remove all packing cusions before starting to use the appliance.