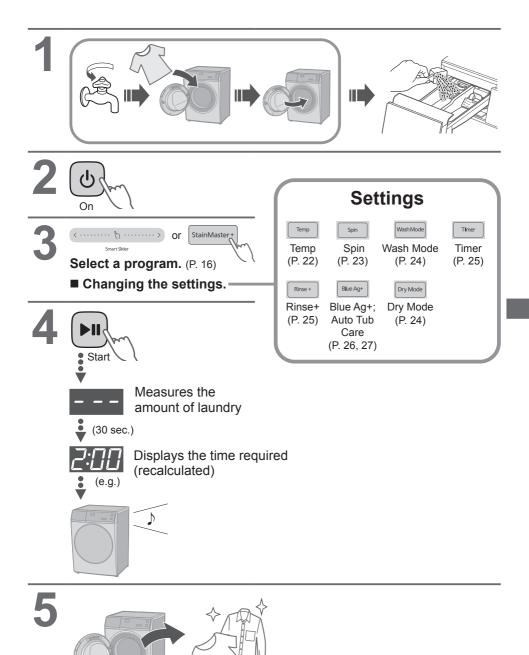

## **Before Washing**

### **Preparing laundry**

#### Before put clothes in drum

Remove foreign objects.

#### (NOTE)

 May cause clothing deformation, damage and harm or malfunction to the appliance.

## **Program List**