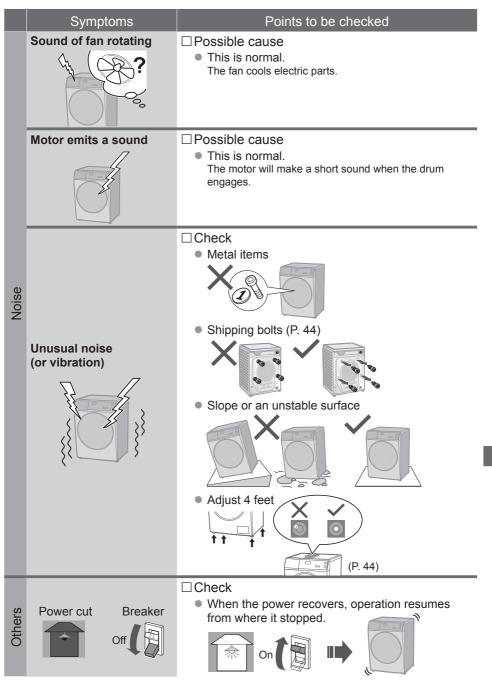

## Troubleshooting

### Troubleshooting (continued)

# Troubleshooting (continued)

|         | Symptoms                                                                                                                                                                        | Points to be checked                                                                                                                                                                                                                 |  |  |
|---------|---------------------------------------------------------------------------------------------------------------------------------------------------------------------------------|--------------------------------------------------------------------------------------------------------------------------------------------------------------------------------------------------------------------------------------|--|--|
| Laundry | If the laundry yellows                                                                                                                                                          | □ Try                                                                                                                                                                                                                                |  |  |
| Time    | During a wash<br>Displayed time<br>Displayed time<br>Displayed time<br>Displayed time<br>Displayed time<br>Displayed time<br>Displayed time<br>Displayed time<br>Displayed time | <ul> <li>Possible cause</li> <li>Remaining time is corrected during operation.</li> <li>If the settings changed</li> <li>If the settings changed</li> <li>If clothes are uneven</li> <li>The remaining time may increase.</li> </ul> |  |  |
|         | Remaining time<br>Does not decrease<br>Does not decrease<br>Or<br>Suddenly decrease<br>Discrete Construction<br>Suddenly decrease                                               | □ Possible cause<br>The displayed time is a guideline.                                                                                                                                                                               |  |  |
| Noise   | During water drainage                                                                                                                                                           | <ul> <li>Possible cause</li> <li>This is normal.<br/>The drain pump is working.</li> </ul>                                                                                                                                           |  |  |