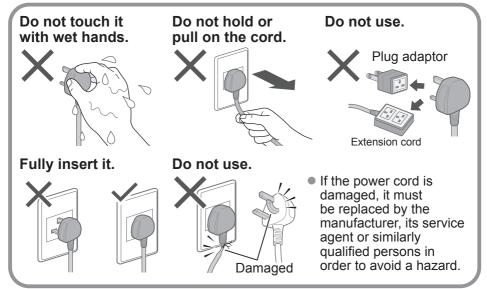

mance and safety before use.
- Keep this manual for future reference.

| 2  |
|----|
| 7  |
| 8  |
| 10 |
| 12 |
| 14 |
| 16 |
| 18 |
| 20 |
| 22 |
| 28 |
| 29 |
| 33 |
| 34 |
| 40 |
| 42 |
| 43 |
| 45 |
| 47 |
| 48 |
|    |



## **Safety Precautions**

## / WARNING

### May cause serious injury or death

#### Children must not use it alone.



 This appliance is not intended for use by persons (including children) with reduced physical, sensory or mental capabilities, or lack of experience and knowledge, unless they have been given supervision or instruction concerning use of the appliance by a person responsible for their safety.

• Children should be supervised to ensure that they do not play with the appliance.

Setting the Child Lock. (P. 28)



### May cause fire or electric shock





### May cause failure





## Safety Precautions (continued)

## / WARNING

### May cause fire (For safety use of the dryer)

#### Do not dry items soiled with flammable materials.



 Items that have been soiled with substances such as cooking oil, acetone, alcohol, petrol, kerosene, spot removers, turpentine, waxes, wax removers and cosmetic oils must not be dried in the appliance even after having been washed.

#### Empty all pockets.



• Make sure that no objects are left in any of the pockets. Pay particular attention to cigarette lighters and matches. They may cause fire.

#### Do not dry items made of rubber, etc.



 Items such as foam rubber (latex foam), shower caps, waterproof textiles, airtight fabrics, rubber backed articles and clothes or pillows fitted with foam rubber