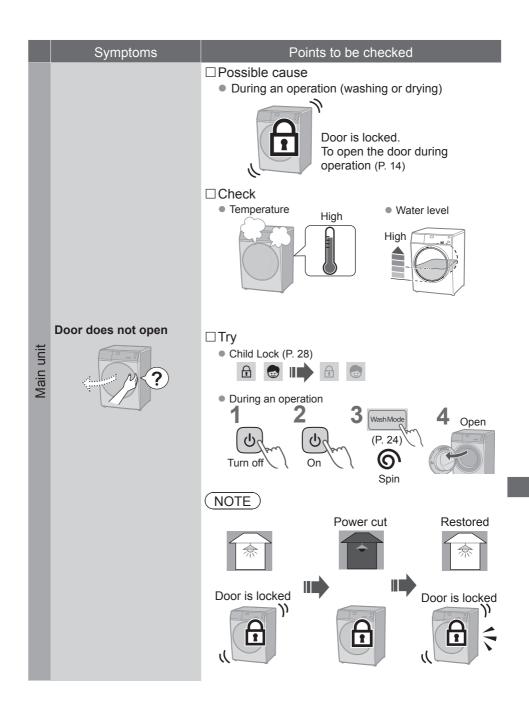

## Troubleshooting

### Troubleshooting (continued)

# Troubleshooting (continued)

|         | Symptoms                                                                                                                                                                        | Points to be checked                                                                                                                                                                                                                 |  |  |
|---------|---------------------------------------------------------------------------------------------------------------------------------------------------------------------------------|--------------------------------------------------------------------------------------------------------------------------------------------------------------------------------------------------------------------------------------|--|--|
| Laundry | If the laundry yellows                                                                                                                                                          | □ Try                                                                                                                                                                                                                                |  |  |
| Time    | During a wash<br>Displayed time<br>Displayed time<br>Displayed time<br>Displayed time<br>Displayed time<br>Displayed time<br>Displayed time<br>Displayed time<br>Displayed time | <ul> <li>Possible cause</li> <li>Remaining time is corrected during operation.</li> <li>If the settings changed</li> <li>If the settings changed</li> <li>If clothes are uneven</li> <li>The remaining time may increase.</li> </ul> |  |  |
|         | Remaining time<br>Does not decrease<br>Does not decrease<br>Or<br>Suddenly decrease<br>Discrete Construction<br>Suddenly decrease                                               | □ Possible cause<br>The displayed time is a guideline.                                                                                                                                                                               |  |  |
| Noise   | During water drainage                                                                                                                                                           | <ul> <li>Possible cause</li> <li>This is normal.<br/>The drain pump is working.</li> </ul>                                                                                                                                           |  |  |