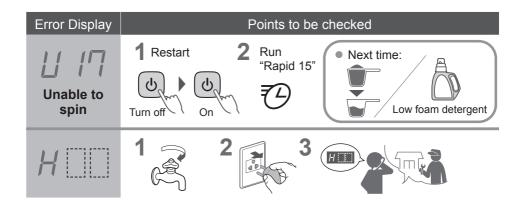

# **Error Display**

## Troubleshooting

### Troubleshooting (continued)

# Troubleshooting (continued)

|         | Symptoms                                                                                                                                                                        | Points to be checked                                                                                                                                                                                                                 |  |  |
|---------|---------------------------------------------------------------------------------------------------------------------------------------------------------------------------------|--------------------------------------------------------------------------------------------------------------------------------------------------------------------------------------------------------------------------------------|--|--|
| Laundry | If the laundry yellows                                                                                                                                                          | □ Try                                                                                                                                                                                                                                |  |  |
| Time    | During a wash<br>Displayed time<br>Displayed time<br>Displayed time<br>Displayed time<br>Displayed time<br>Displayed time<br>Displayed time<br>Displayed time<br>Displayed time | <ul> <li>Possible cause</li> <li>Remaining time is corrected during operation.</li> <li>If the settings changed</li> <li>If the settings changed</li> <li>If clothes are uneven</li> <li>The remaining time may increase.</li> </ul> |  |  |
|         | Remaining time<br>Does not decrease<br>Does not decrease<br>Or<br>Suddenly decrease<br>Discrete Construction<br>Suddenly decrease                                               | □ Possible cause<br>The displayed time is a guideline.                                                                                                                                                                               |  |  |
| Noise   | During water drainage                                                                                                                                                           | <ul> <li>Possible cause</li> <li>This is normal.<br/>The drain pump is working.</li> </ul>                                                                                                                                           |  |  |