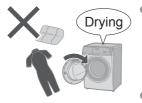

fety.

• Children should be supervised to ensure that they do not play with the appliance.

Setting the Child Lock. (P. 28)



### May cause fire or electric shock





### May cause failure





## Safety Precautions (continued)

## / WARNING

### May cause fire (For safety use of the dryer)

#### Do not dry items soiled with flammable materials.



 Items that have been soiled with substances such as cooking oil, acetone, alcohol, petrol, kerosene, spot removers, turpentine, waxes, wax removers and cosmetic oils must not be dried in the appliance even after having been washed.

#### Empty all pockets.



• Make sure that no objects are left in any of the pockets. Pay particular attention to cigarette lighters and matches. They may cause fire.

#### Do not dry items made of rubber, etc.



 Items such as foam rubber (latex foam), shower caps, waterproof textiles, airtight fabrics, rubber backed articles and clothes or pillows fitted with foam rubber pads should not be dried in the appliance. Such materials may be destroyed and thereby damage the appliance.

• Do not dry unwashed items in the appliance.

# The lint must not be allowed to accumulate around the appliance.



#### Observe the following.

- Never stop the appliance before the end of the drying cycle unless all items are quickly removed and spread out so that the heat is dissipated.
- The appliance is not to be used if industrial chemicals have been used for cleaning.
- The appliance must not be supplied through an external switching device, such as a timer, or connected to a circuit that is regularly switched o