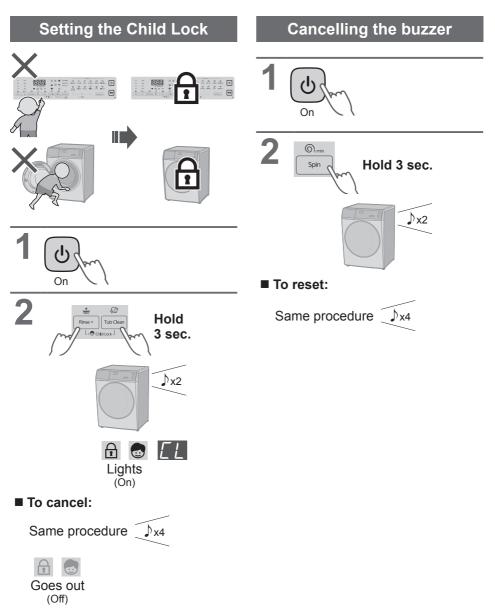

• Children should be supervised to ensure that they do not play with the appliance.

Setting the Child Lock. (P. 28)

## **Control Panel**

### **Control buttons**

Power button

#### NOTE

Turn off is back on

- No operation auto power off (Not pressed ■) Auto Power off 10 min.
- In case of a power failure
  - When the power recovers, operation resumes from where it stopped. (Auto Restart)