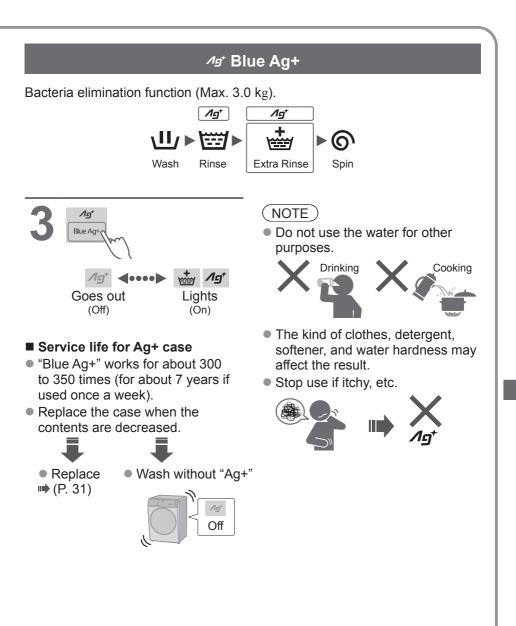

### Maintenance (continued)

 If the "Tub Clean" program is not run, the indicator goes off when other program is run 3 times.

### Maintenance (continued)