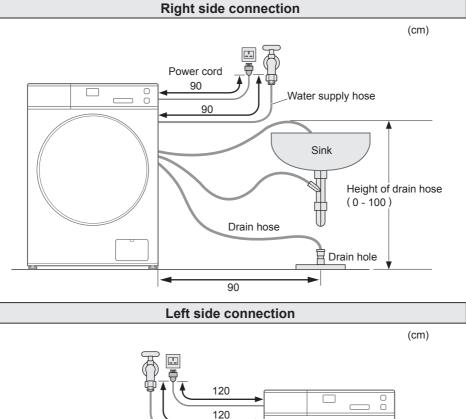

## Installation Connecting the Hoses

Connect the hoses properly to prevent water leaks.

#### Maximum connection distances for hoses and the power cord

### Installation Connecting the Hoses (continued)

Drain hose