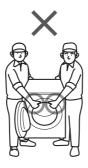

#### Carrying the appliance

Do not do it alone.

Installation of bottom cover

Remove all packing cusions before starting to use the appliance.