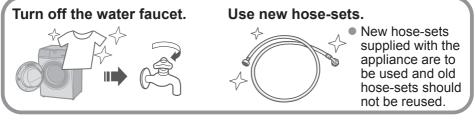

## Installation Connecting the Hoses

Connect the hoses properly to prevent water leaks.

### Installation Connecting the Hoses (continued)

Drain hose

#### Water supply hose

Connecting the water supply hose