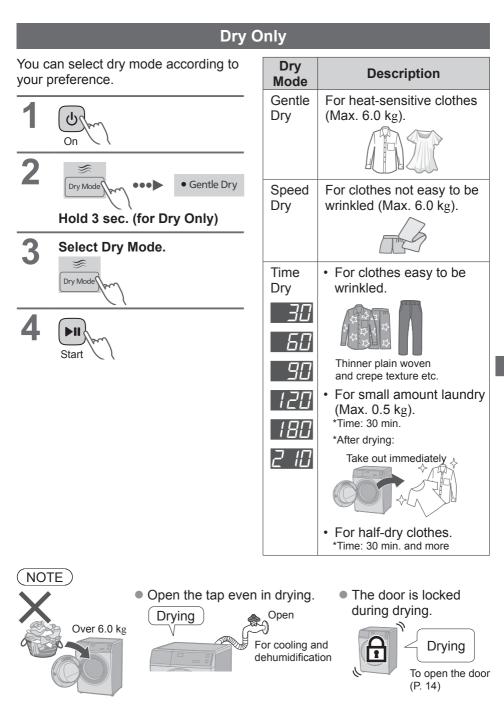

### DRY

| Program                             | Description          | Max load (kg) | Total time  |
|-------------------------------------|----------------------|---------------|-------------|
| Dry Only<br>Dry Mode<br>Hold 3 sec. | Used to dry clothes. | 6.0           | 1:54 - 6:00 |

| Setting range           |                     |              | Or           | otional      | functio      | ons _        |                  |
|-------------------------|---------------------|--------------|--------------|--------------|--------------|--------------|------------------|
| Spin (r/min)            | Dry Mode            | Wash<br>Mode | Dry<br>Mode  |              | Rinse+       | Blue<br>Ag+  | Auto Tub<br>Care |
| 1200, 1400              | Gentle, Speed, Time | $\checkmark$ | $\checkmark$ | $\checkmark$ | $\checkmark$ | $\checkmark$ | $\checkmark$     |
| 1200, 1400              | Gentle, Speed, Time | $\checkmark$ | $\checkmark$ | $\checkmark$ | $\checkmark$ | $\checkmark$ | $\checkmark$     |
| 1200, 1400              | Gentle, Speed, Time | $\checkmark$ | $\checkmark$ | $\checkmark$ | $\checkmark$ | $\checkmark$ | $\checkmark$     |
| 1200, 1400              | Gentle, Speed, Time | $\checkmark$ | $\checkmark$ | $\checkmark$ | $\checkmark$ | $\checkmark$ | $\checkmark$     |
| 1200                    | Gentle, Speed, Time | _            | $\checkmark$ | $\checkmark$ | $\checkmark$ | _            | $\checkmark$     |
| 1200, 1400              | Gentle, Speed, Time | $\checkmark$ | $\checkmark$ | $\checkmark$ | $\checkmark$ | $\checkmark$ | $\checkmark$     |
| 1200                    | Speed               | _            | $\checkmark$ | _            | _            | _            | _                |
| Ø, 500, 700, 1200, 1400 | _                   | $\checkmark$ | _            | $\checkmark$ | $\checkmark$ | $\checkmark$ | $\checkmark$     |
| Ø, 500, 700, 1200, 1400 | _                   | $\checkmark$ | _            | $\checkmark$ | $\checkmark$ | $\checkmark$ | $\checkmark$     |
| Ø, 500, 700, 1200, 1400 | _                   | $\checkmark$ | _            | $\checkmark$ | $\checkmark$ | $\checkmark$ | $\checkmark$     |
| Ø, 500, 700, 1200, 1400 | _                   | $\checkmark$ | _            | $\checkmark$ | $\checkmark$ | $\checkmark$ | $\checkmark$     |
| Ø, 500, 700, 1200       | _                   | -            | _            | $\checkmark$ | $\checkmark$ | _            | $\checkmark$     |
| Ø, 500, 700, 1200, 1400 | _                   | $\checkmark$ | _            | $\checkmark$ | $\checkmark$ | $\checkmark$ | $\checkmark$     |
| 1200                    | _                   | _            | _            | _            | _            | _            | _                |
| Ø, 500, 700, 1200, 1400 | _                   | $\checkmark$ | _            | $\checkmark$ | _            | $\checkmark$ | $\checkmark$     |
| Ø, 500, 700, 1200       | _                   | _            | _            | $\checkmark$ | _            | _            | _                |
| Ø, 500, 700             | _                   | $\checkmark$ | _            | $\checkmark$ | $\checkmark$ | $\checkmark$ | _                |
| Ø, 500                  | _                   | $\checkmark$ | _            | _            | $\checkmark$ | $\checkmark$ | _                |
| Ø, 500, 700, 1200, 1400 | _                   | $\checkmark$ | _            | $\checkmark$ | $\checkmark$ | $\checkmark$ | $\checkmark$     |
| Ø, 500, 700, 1200, 1400 | _                   | $\checkmark$ | _            | $\checkmark$ | $\checkmark$ | $\checkmark$ | $\checkmark$     |
| _                       | Gentle, Speed, Time | _            | $\checkmark$ | _            | _            | _            | _                |

Ø : Drain only (No spin)

- Setting time for Time Dry: 30, 60, 90, 120, 180, 210 min.
- \*1 In case of "Gentle Dry" or "Speed Dry" mode, If the weight of clothes is heavy, spin is performed: 1200 If the weight of clothes is light, spin is not performed: ø