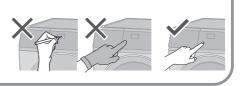

### Touch operation

 If water, detergent or softener gets on, turn off and wipe off with a towel etc. immediately. (Cause of malfunction)