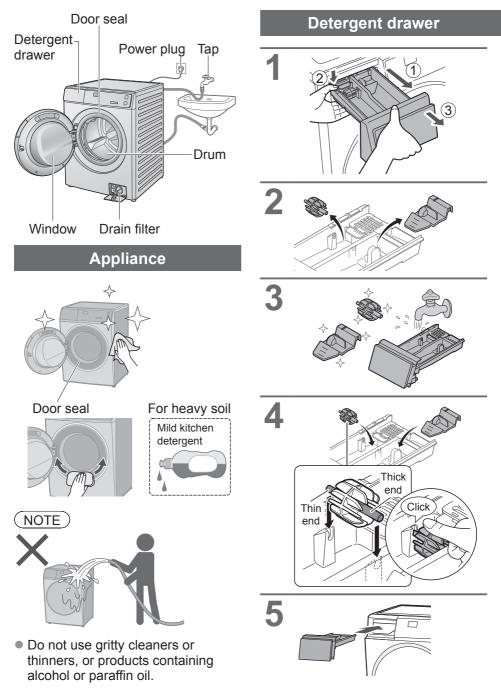

#### Part names

### Detergent

Use a low foam detergent.

 To prevent powder detergent from remaining in the detergent drawer:

Powder

Lumps

U Detergent Powder detergent Liquid detergent Bleach Detergent Detergent Liquid detergent

### Maintenance