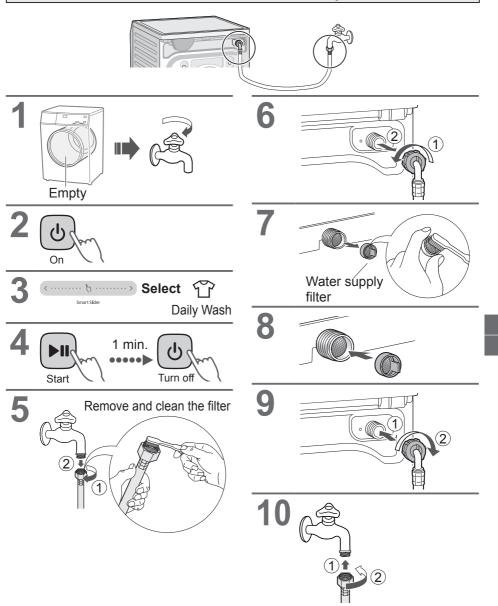

| $\checkmark$ | _            | $\checkmark$ | $\checkmark$ | $\checkmark$ | $\checkmark$     |
| _                       | Gentle, Speed, Time | _            | $\checkmark$ | _            | _            | _            | _                |

Ø : Drain only (No spin)

- Setting time for Time Dry: 30, 60, 90, 120, 180, 210 min.
- \*1 In case of "Gentle Dry" or "Speed Dry" mode, If the weight of clothes is heavy, spin is performed: 1200 If the weight of clothes is light, spin is not performed: ø

## Washing & Drying Tips

### Bedding





## **Changing Program Settings**







## Changing Program Settings (continued)





## Changing Program Settings (continued)





## **Changing Appliance Settings**



### Maintenance

### Water supply filter

#### If water does not flow smoothly



### Maintenance (continued)





 If the "Tub Clean" program is not run, the indicator goes off when other program is run 3 times.

### Maintenance (continued)



## **For Better Results**



## Troubleshooting





### Troubleshooting (continued)





# Troubleshooting (continued)

|         | Symptoms                                                                                                                                                                        | Points to be checked                                                                                                                                                                                                                 |  |  |
|---------|----------------------------------------------------------------------------