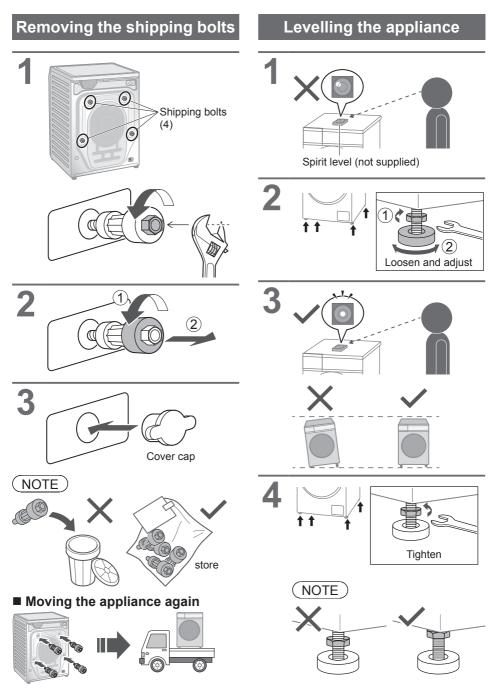

## Installation Moving and Installing

#### Carrying the appliance

Do not do it alone.

Installation of bottom cover

Remove all packing cusions before starting to use the appliance.

## Installation Moving and Installing (continued)