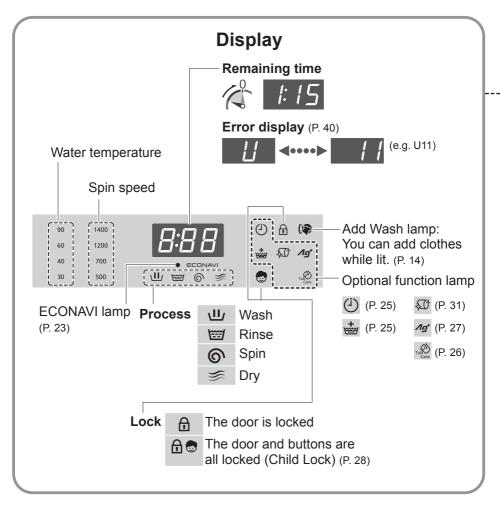

## **Control Panel**

### **Control buttons**

Power button

### Touch operation

 If water, detergent or softener gets on, turn off and wipe off with a towel etc. immediately. (Cause of malfunction)

#### NOTE

Turn off is back on

- No operation auto power off (Not pressed ■) Auto Power off 10 min.
- In case of a power failure
  - When the power recovers, operation resumes from where it stopped. (Auto Restart)