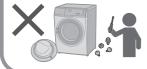

#### Empty all pockets.

• Make sure that no objects are left in any of the pockets. Pay particular attention to cigarette lighters and matches. They may cause fire.