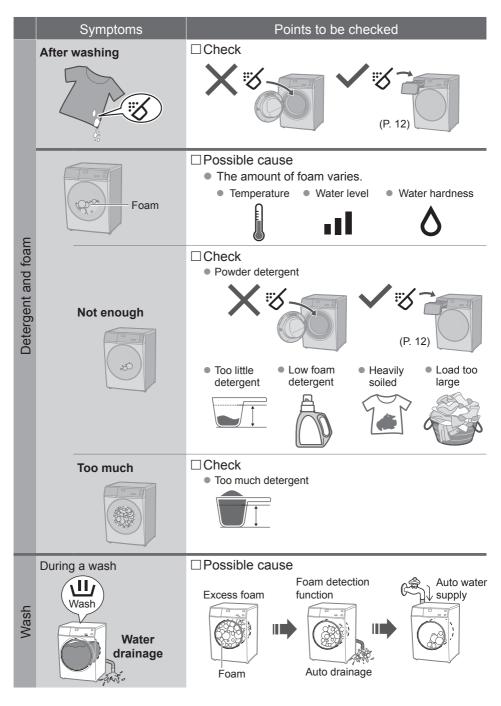

## Detergent

• Follow the instructions on each package.

### Detergent

Use a low foam detergent.

 To prevent powder detergent from remaining in the detergent drawer:

Powder

Lumps

U Detergent Powder detergent Liquid detergent Bleach Detergent Detergent Liquid detergent