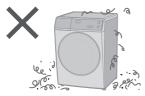

### May cause water leakage

### May cause injury

■ For maximum mass of dry cloth and pressure of tap water, see P. 48.