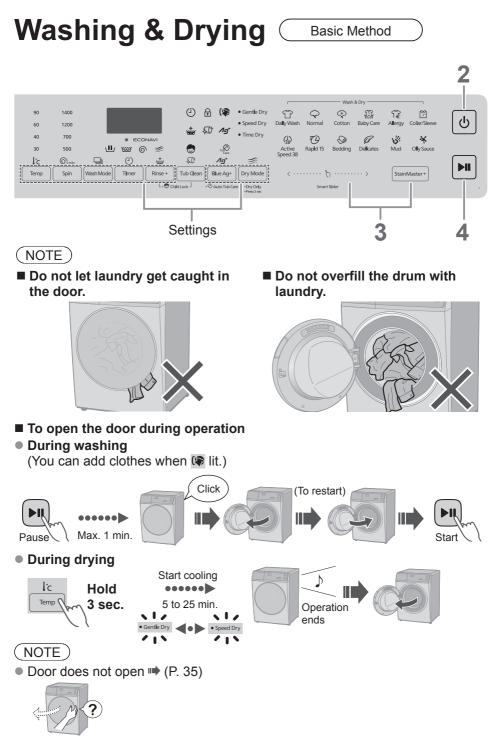

## **Control Panel**

### **Control buttons**

Power button

### Touch operation

 If water, detergent or softener gets on, turn off and wipe off with a towel etc. immediately. (Cause of malfunction)

#### NOTE

Turn off is back on

- No operation auto power off (Not pressed ■) Auto Power off 10 min.
- In case of a power failure
  - When the power recovers, operation resumes from where it stopped. (Auto Restart)