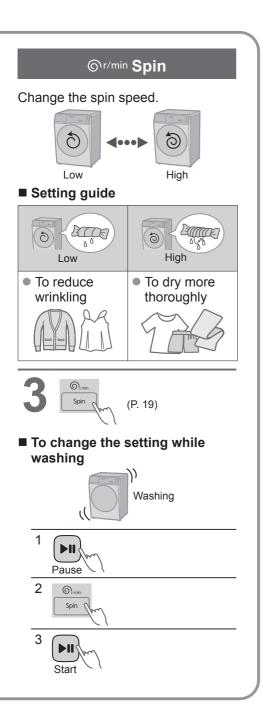

## **Details of Programs**

|            | Settings                                    | ttings Auto setting |                 | ting   |                  |
|------------|---------------------------------------------|---------------------|-----------------|--------|------------------|
| Program    |                                             | Temp<br>(°C)        | Spin<br>(r/min) | Dry    | Temp (°C)        |
|            | ① Daily Wash                                | 40                  | 1200            | Gentle | Cold, 30, 40, 60 |
|            | ♀ Normal                                    | 40                  | 1200            | Gentle | Cold, 30, 40, 60 |
|            | < Cotton                                    | 40                  | 1400            | Gentle | Cold, 30, 40, 60 |
| WASH & DRY | Baby Care                                   | 40                  | 1400            | Gentle | Cold, 30, 40, 60 |
|            | רא אוlergy                                  | 90                  | 1200            | Gentle | 60, 90           |
|            | Collar/Sleeve                               | 40                  | 1200            | Gentle | 40               |
|            | <section-header> Tub Clean</section-header> | 40                  | 1200            | Speed  | 40               |
|            | 📅 Daily Wash                                | 40                  | 1200            | _      | Cold, 30, 40, 60 |
|            | $\bigcirc$ Normal                           | 40                  | 1200            | -      | Cold, 30, 40, 60 |
|            | < Cotton                                    | 40                  | 1400            | _      | Cold, 30, 40, 60 |
|            | Baby Care                                   | 40                  | 1400            | _      | Cold, 30, 40, 60 |
|            | רא אוlergy אוlergy                          | 90                  | 1200            | -      | 60, 90           |
|            | Collar/Sleeve                               | 40                  | 1200            | _      | 40               |
| WASH       | <section-header> Tub Clean</section-header> | 40                  | 1200            | _      | 40               |
|            | (j <sub>38</sub> ) Active Speed 38          | 40                  | 1200            | _      | Cold, 30, 40     |
|            | The Rapid 15                                | Cold                | 1200            | _      | Cold             |
|            | √ Bedding                                   | Cold                | 700             | -      | Cold, 30         |
|            | G Delicates                                 | 30                  | 500             | _      | Cold, 30, 40     |
|            | ₩ Mud                                       | 40                  | 1200            | _      | 40               |
|            | 🔆 Oily Sauce                                | 40                  | 1200            | _      | 40               |
| DRY        | Dry Only                                    | _                   | ✓ *1            | Gentle | _                |

| Setting range           |                     |              | Or           | otional      | functio      | ons _        |                  |
|-------------------------|---------------------|--------------|--------------|--------------|--------------|--------------|------------------|
| Spin (r/min)            | Dry Mode            | Wash<br>Mode | Dry<br>Mode  |              | Rinse+       | Blue<br>Ag+  | Auto Tub<br>Care |
| 1200, 1400              | Gentle, Speed, Time | $\checkmark$ | $\checkmark$ | $\checkmark$ | $\checkmark$ | $\checkmark$ | $\checkmark$     |
| 1200, 1400              | Gentle, Speed, Time | $\checkmark$ | $\checkmark$ | $\checkmark$ | $\checkmark$ | $\checkmark$ | $\checkmark$     |
| 1200, 1400              | Gentle, Speed, Time | $\checkmark$ | $\checkmark$ | $\checkmark$ | $\checkmark$ | $\checkmark$ | $\checkmark$     |
| 1200, 1400              | Gentle, Speed, Time | $\checkmark$ | $\checkmark$ | $\checkmark$ | $\checkmark$ | $\checkmark$ | $\checkmark$     |
| 1200                    | Gentle, Speed, Time | _            | $\checkmark$ | $\checkmark$ | $\checkmark$ | _            | $\checkmark$     |
| 1200, 1400              | Gentle, Speed, Time | $\checkmark$ | $\checkmark$ | $\checkmark$ | $\checkmark$ | $\checkmark$ | $\checkmark$     |
| 1200                    | Speed               | _            | $\checkmark$ | _            | _            | _            | _                |
| Ø, 500, 700, 1200, 1400 | _                   | $\checkmark$ | _            | $\checkmark$ | $\checkmark$ | $\checkmark$ | $\checkmark$     |
| Ø, 500, 700, 1200, 1400 | _                   | $\checkmark$ | _            | $\checkmark$ | $\checkmark$ | $\checkmark$ | $\checkmark$     |
| Ø, 500, 700, 1200, 1400 | _                   | $\checkmark$ | _            | $\checkmark$ | $\checkmark$ | $\checkmark$ | $\checkmark$     |
| Ø, 500, 700, 1200, 1400 | _                   | $\checkmark$ | _            | $\checkmark$ | $\checkmark$ | $\checkmark$ | $\checkmark$     |
| Ø, 500, 700, 1200       | _                   | -            | _            | $\checkmark$ | $\checkmark$ | _            | $\checkmark$     |
| Ø, 500, 700, 1200, 1400 | _                   | $\checkmark$ | _            | $\checkmark$ | $\checkmark$ | $\checkmark$ | $\checkmark$     |
| 1200                    | _                   | _            | _            | _            | _            | _            | _                |
| Ø, 500, 700, 1200, 1400 | _                   | $\checkmark$ | _            | $\checkmark$ | _            | $\checkmark$ | $\checkmark$     |
| Ø, 500, 700, 1200       | _                   | _            | _            | $\checkmark$ | _            | _            | _                |
| Ø, 500, 700             | _                   | $\checkmark$ | _            | $\checkmark$ | $\checkmark$ | $\checkmark$ | _                |
| Ø, 500                  | _                   | $\checkmark$ | _            | _            | $\checkmark$ | $\checkmark$ | _                |
| Ø, 500, 700, 1200, 1400 | _                   | $\checkmark$ | _            | $\checkmark$ | $\checkmark$ | $\checkmark$ | $\checkmark$     |
| Ø, 500, 700, 1200, 1400 | _                   | $\checkmark$ | _            | $\checkmark$ | $\checkmark$ | $\checkmark$ | $\checkmark$     |
| _                       | Gentle, Speed, Time | _            | $\checkmark$ | _            | _            | _            | _                |