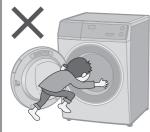

#### Children must not use it alone.

 This appliance is not intended for use by persons (including children) with reduced physical, sensory or mental capabilities, or lack of experience and knowledge, unless they have been given supervision or instruction concerning use of the appliance by a person responsible for their safety.

• Children should be supervised to ensure that they do not play with the appliance.

Setting the Child Lock. (P. 28)