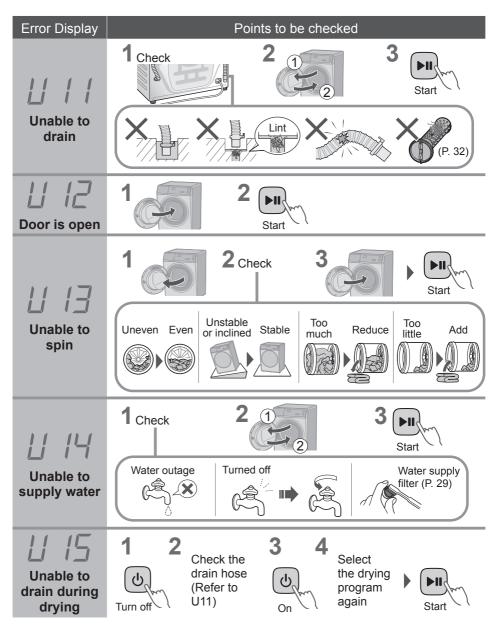

Suddenly decrease<br>Discrete Construction<br>Suddenly decrease                                               | □ Possible cause<br>The displayed time is a guideline.                                                                                                                                                                               |  |  |
| Noise   | During water drainage                                                                                                                                                           | <ul> <li>Possible cause</li> <li>This is normal.<br/>The drain pump is working.</li> </ul>                                                                                                                                           |  |  |



# **Error Display**





#### Information



## Installation Choosing the Right Location



# Make sure to ask a service person for installation.

- Do not install the appliance by yourself.
- Follow this installation method. If you do not, Panasonic will not be liable for any accidents or damages.



## Installation Moving and Installing

#### Carrying the appliance

Do not do it alone.





Installation of bottom cover







Remove all packing cusions before starting to use the appliance.

## Installation Moving and Installing (continued)



## Installation Connecting the Hoses

Connect the hoses properly to prevent water leaks.

#### Maximum connection distances for hoses and the power cord





### Installation Connecting the Hoses (continued)

Drain hose

#### Water supply hose

Connecting the water supp