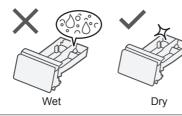

#### Before put clothes in drum

Remove foreign objects.

#### (NOTE)

 May cause clothing deformation, damage and harm or malfunction to the appliance.