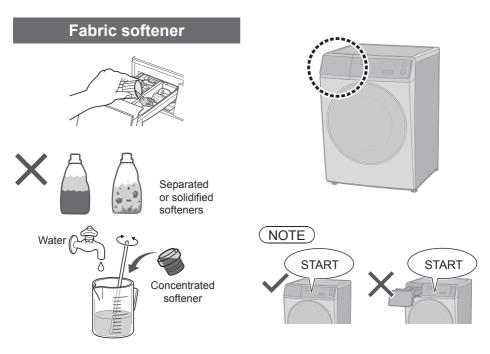

### Touch operation

 If water, detergent or softener gets on, turn off and wipe off with a towel etc. immediately. (Cause of malfunction)

#### NOTE

Turn off is back on

- No operation auto power off (Not pressed ■) Auto Power off 10 min.
- In case of a power failure
  - When the power recovers, operation resumes from where it stopped. (Auto Restart)