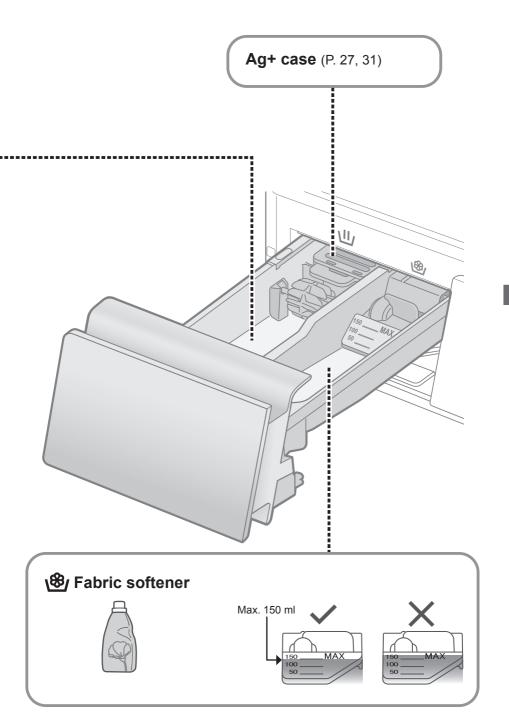

## Detergent

• Follow the instructions on each package.

### Detergent

Use a low foam detergent.

 To prevent powder detergent from remaining in the detergent drawer:

Powder

Lumps

U Detergent Powder detergent Liquid detergent Bleach Detergent Detergent Liquid detergent