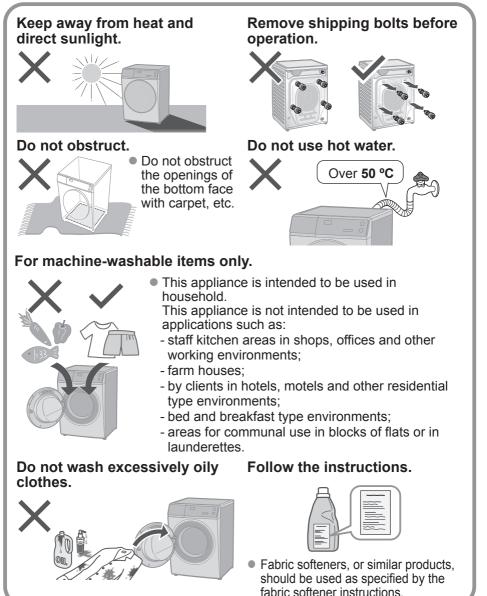

### May cause fire or electric shock

### May cause failure

#### Do not dry items soiled with flammable materials.

 Items that have been soiled with substances such as cooking oil, acetone, alcohol, petrol, kerosene, spot removers, turpentine, waxes, wax removers and cosmetic oils must not be dried in the appliance even after having been washed.

#### Empty all pockets.

• Make sure that no objects are left in any of the pockets. Pay particular attention to cigarette lighters and matches. They may cause fire.

#### Do not dry items made of rubber, etc.

 Items such as foam rubber (latex foam), shower caps, waterproof textiles, airtight fabrics, rubber backed articles and clothes or pillows fitted with foam rubber pads should not be dried in the appliance. Such materials may be destroyed and thereby damage the appliance.

## Detergent

• Follow the instructions on each package.

### Detergent

Use a low foam detergent.

 To prevent powder detergent from remaining in the detergent drawer:

Powder

Lumps

U Detergent Powder detergent Liquid detergent Bleach Detergent Detergent Liquid detergent