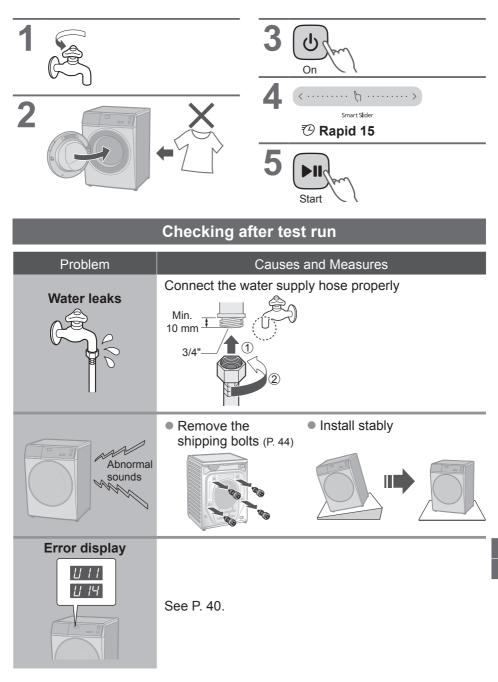

Choosing the Right Location



# Make sure to ask a service person for installation.

- Do not install the appliance by yourself.
- Follow this installation method. If you do not, Panasonic will not be liable for any accidents or damages.



## Installation Moving and Installing

#### Carrying the appliance

Do not do it alone.





Installation of bottom cover







Remove all packing cusions before starting to use the appliance.

## Installation Moving and Installing (continued)



## Installation Connecting the Hoses

Connect the hoses properly to prevent water leaks.

#### Maximum connection distances for hoses and the power cord





### Installation Connecting the Hoses (continued)

Drain hose

#### Water supply hose

Connecting the water supply hose



#### Installation Test Run



# **Specifications**

|                               |             | NA-S106FR2      |
|-------------------------------|-------------|-----------------|
| Rated voltage (V)             |             | 220 - 240       |
| Rated frequency (Hz)          |             | 50              |
| Maximum energy rated power    | input (W)   | 1600 - 1900     |
| Heating energy rates power    | For washing | 1445 - 1710     |
| input (W)                     | For drying  | 905 - 1090      |
| Maximum spin speed (r/min)    |             | 1400            |
| Product dimensions (W x D x H | H) (mm)     | 596 × 585 × 845 |
| Product weight (kg)           |             | 70              |
| Maximum mass of dry cloth (W  | /ash) (kg)  | 10.0            |
| Maximum mass of dry cloth (D  | ry) (kg)    | 6.