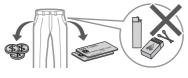

#### Before put clothes in drum

Remove foreign objects.

#### (NOTE)

 May cause clothing deformation, damage and harm or malfunction to the appliance.