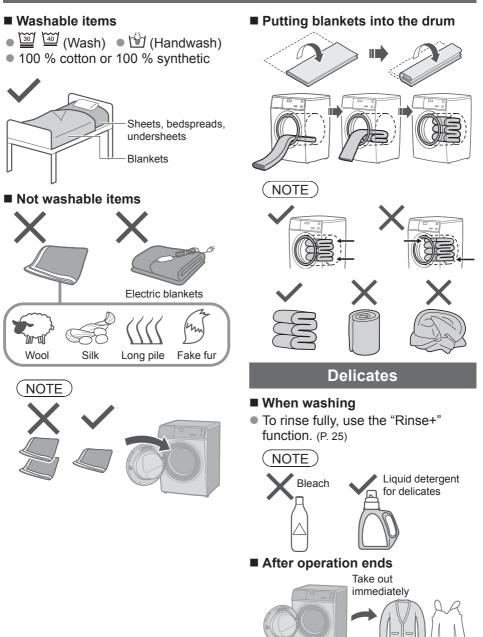

| _            | $\checkmark$ | $\checkmark$ | _                |
| Ø, 500, 700, 1200, 1400 | _                   | $\checkmark$ | _            | $\checkmark$ | $\checkmark$ | $\checkmark$ | $\checkmark$     |
| Ø, 500, 700, 1200, 1400 | _                   | $\checkmark$ | _            | $\checkmark$ | $\checkmark$ | $\checkmark$ | $\checkmark$     |
| _                       | Gentle, Speed, Time | _            | $\checkmark$ | _            | _            | _            | _                |

Ø : Drain only (No spin)

- Setting time for Time Dry: 30, 60, 90, 120, 180, 210 min.
- \*1 In case of "Gentle Dry" or "Speed Dry" mode, If the weight of clothes is heavy, spin is performed: 1200 If the weight of clothes is light, spin is not performed: ø

## Washing & Drying Tips

### Bedding





## **Changing Program Settings**







## Changing Program Settings (continued)





## Changing Program Settings (continued)





## **Changing Appliance Settings**



### Maintenance

### Water supply filter

#### If water does not flow smoothly



### Maintenance (continued)





 If the "Tub Clean" program is not run, the indicator goes off when other program is run 3 times.

### Maintenance (continued)



## **For Better Results**



## Troubleshooting





### Troubleshooting (continued)





# Troubleshooting (continued)

|         | Symptoms                                                                                                                                                                        | Points to be checked