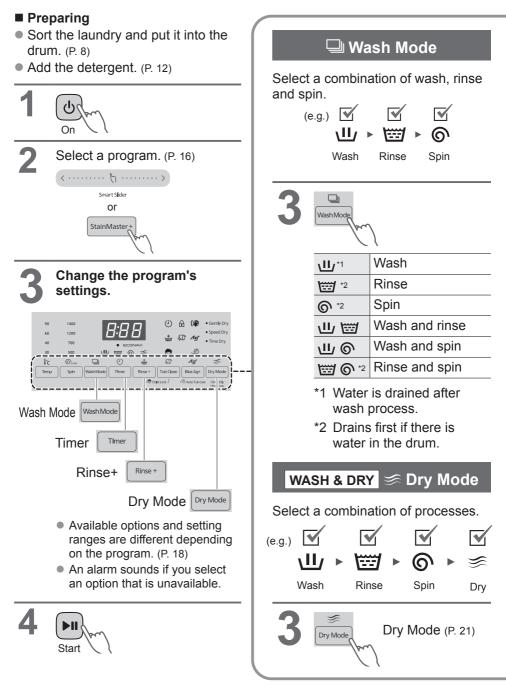

## **Control Panel**

### **Control buttons**

Power button

## **Changing Program Settings**

## Changing Program Settings (continued)