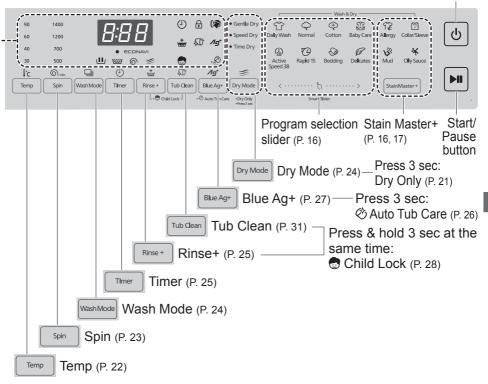

## **Control Panel**

### **Control buttons**

Power button

## **Program List**

### WASH & DRY / WASH

|                          |                                                                                                                                                    | Max lo                   | ad (kg) | Total time |                   |  |
|--------------------------|----------------------------------------------------------------------------------------------------------------------------------------------------|--------------------------|---------|------------|-------------------|--|
| Program                  | Description                                                                                                                                        | Wash                     | Dry     | WASH       | WASH &<br>DRY     |  |
| ි Daily Wa               | sh • Everyday clothes<br>(Quicker than "Normal" program)                                                                                           | 10.0                     | 6.0     | 1:30       | 4:53<br>-<br>7:25 |  |
| ♀ Normal                 | • Everyday clothes                                                                                                                                 | 10.0                     | 6.0     | 2:54       | 6:10<br>-<br>8:50 |  |
| (‡) Cotton               | Gentle wash with extra time                                                                                                                        | 10.0                     | 6.0     | 3:00       | 6:18<br>-<br>8:18 |  |
| 述 Baby Ca                | <ul> <li>Clothes for babies &amp; sensitive skin Rinsing thoroughly</li> <li>Clothes for babies &amp; sensitive skin Rinsing thoroughly</li> </ul> | 5.0                      |         | 2:20       | 5:45<br>-<br>7:35 |  |
| ∢∬ Tub Clea              | Cleaning the drum.                                                                                                                                 | None                     |         | 3:45       | 4:25              |  |
| StainMaster+             | For the following stains                                                                                                                           | For the following stains |         |            |                   |  |
| רביים אוופ<br>וייבי Alle | • For mites and pollen                                                                                                                             | 10.0                     | 6.0     | 3:15       | 5:53<br>-<br>9:13 |  |
| Coll                     |                                                                                                                                                    | 10.0                     | 6.0     | 3:10       | 6:35<br>-<br>8:30 |  |

### WASH

| Program                | Description                                       | Max load (kg) | Total time |
|------------------------|---------------------------------------------------|---------------|------------|
| (j) Active<br>Speed 38 |                                                   |               | 0:38       |
|                        | <ul> <li>Small loads of lightly soiled</li> </ul> | 2.0           | 0:15       |
| lang Bedding           | Large items                                       | 3.0           | 1:30       |
|                        | Washing gently                                    | 2.0           | 0:50       |
| StainMaster +          | For the following stains                          |               |            |
| لاً 🖗 Mud              | A A A A A A A A A A A A A A A A A A A             | 10.0          | 3:30       |
| ✤ Oily<br>Sauce        | J & C                                             | 10.0          | 3:00       |

### DRY

| Program                             | Description          | Max load (kg) | Total time  |
|-------------------------------------|----------------------|---------------|-------------|
| Dry Only<br>Dry Mode<br>Hold 3 sec. | Used to dry clothes. | 6.0           | 1:54 - 6:00 |