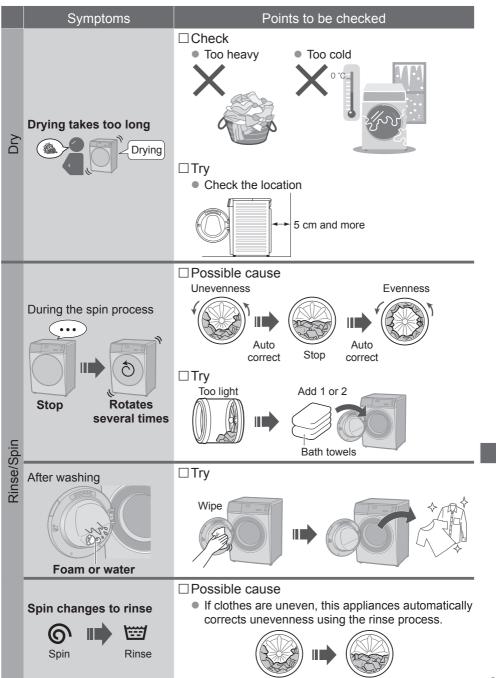

Drain only (No spin)

- Setting time for Time Dry: 30, 60, 90, 120, 180, 210 min.
- \*1 In case of "Gentle Dry" or "Speed Dry" mode, If the weight of clothes is heavy, spin is performed: 1200 If the weight of clothes is light, spin is not performed: ø

## Washing & Drying Tips

### Bedding





## **Changing Program Settings**







## Changing Program Settings (continued)





## Changing Program Settings (continued)





## **Changing Appliance Settings**



### Maintenance

### Water supply filter

#### If water does not flow smoothly



### Maintenance (continued)





 If the "Tub Clean" program is not run, the indicator goes off when other program is run 3 times.

### Maintenance (continued)



## **For Better Results**



## Troubleshooting





### Troubleshooting (continued)





# Troubleshooting (continued)

|         | Symptoms                                                                                                                                                                        | Points to be checked                                                                                                                                                                                                                 |  |  |
|---------|---------------------------------------------------------------------------------------------------------------------------------------------------------------------------------|-------------------------------------------------------------------------------------------------------------------------------------------------------