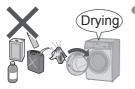

#### Do not dry items soiled with flammable materials.

 Items that have been soiled with substances such as cooking oil, acetone, alcohol, petrol, kerosene, spot removers, turpentine, waxes, wax removers and cosmetic oils must not be dried in the appliance even after having been washed.

#### Do not dry items made of rubber, etc.

 Items such as foam rubber (latex foam), shower caps, waterproof textiles, airtight fabrics, rubber backed articles and clothes or pillows fitted with foam rubber pads should not be dried in the appliance. Such materials may be destroyed and thereby damage the appliance.