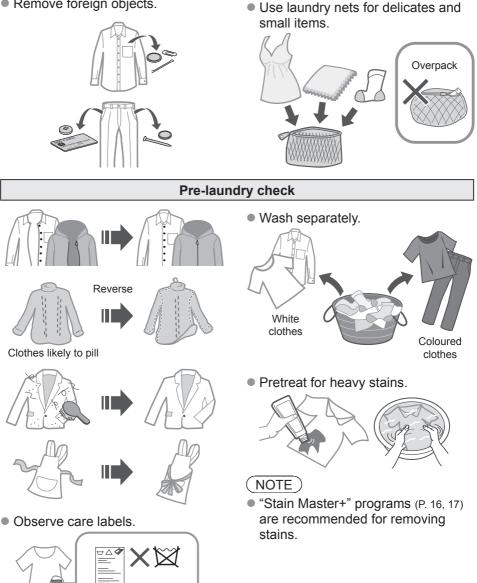

## **Before Washing**

### **Preparing laundry**

#### Before put clothes in drum

Remove foreign objects.

#### (NOTE)

 May cause clothing deformation, damage and harm or malfunction to the appliance.

## Detergent

• Follow the instructions on each package.

### Detergent

Use a low foam detergent.

 To prevent powder detergent from remaining in the detergent drawer:

Powder

Lumps

U Detergent Powder detergent Liquid detergent Bleach Detergent Detergent Liquid detergent