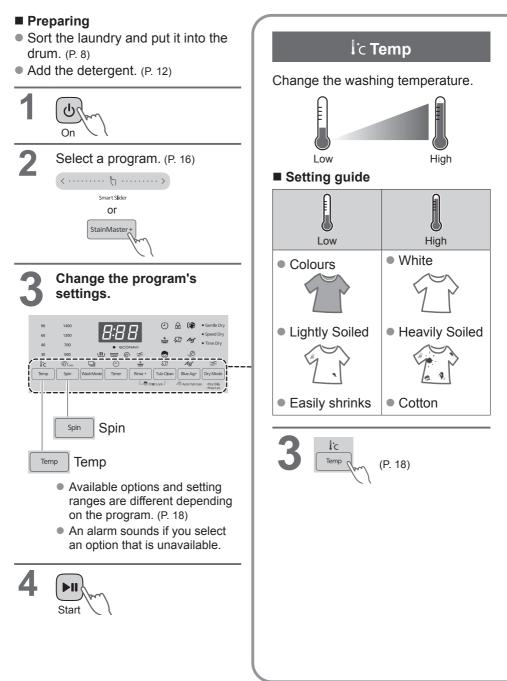

## **Details of Programs**

|            | Settings                                    | ttings Auto setting |                 | ting   |                  |
|------------|---------------------------------------------|---------------------|-----------------|--------|------------------|
| Program    |                                             | Temp<br>(°C)        | Spin<br>(r/min) | Dry    | Temp (°C)        |
|            | ① Daily Wash                                | 40                  | 1200            | Gentle | Cold, 30, 40, 60 |
|            | ♀ Normal                                    | 40                  | 1200            | Gentle | Cold, 30, 40, 60 |
|            | < Cotton                                    | 40                  | 1400            | Gentle | Cold, 30, 40, 60 |
| WASH & DRY | Baby Care                                   | 40                  | 1400            | Gentle | Cold, 30, 40, 60 |
|            | רא אוlergy                                  | 90                  | 1200            | Gentle | 60, 90           |
|            | Collar/Sleeve                               | 40                  | 1200            | Gentle | 40               |
|            | <section-header> Tub Clean</section-header> | 40                  | 1200            | Speed  | 40               |
|            | 📅 Daily Wash                                | 40                  | 1200            | _      | Cold, 30, 40, 60 |
|            | $\bigcirc$ Normal                           | 40                  | 1200            | -      | Cold, 30, 40, 60 |
|            | < Cotton                                    | 40                  | 1400            | _      | Cold, 30, 40, 60 |
|            | Baby Care                                   | 40                  | 1400            | _      | Cold, 30, 40, 60 |
|            | רא אוlergy אוlergy                          | 90                  | 1200            | -      | 60, 90           |
|            | Collar/Sleeve                               | 40                  | 1200            | _      | 40               |
| WASH       | <section-header> Tub Clean</section-header> | 40                  | 1200            | _      | 40               |
|            | (j <sub>38</sub> ) Active Speed 38          | 40                  | 1200            | _      | Cold, 30, 40     |
|            | The Rapid 15                                | Cold                | 1200            | _      | Cold             |
|            | √ Bedding                                   | Cold                | 700             | -      | Cold, 30         |
|            | G Delicates                                 | 30                  | 500             | _      | Cold, 30, 40     |
|            | ₩ Mud                                       | 40                  | 1200            | _      | 40               |
|            | 🔆 Oily Sauce                                | 40                  | 1200            | _      | 40               |
| DRY        | Dry Only                                    | _                   | ✓ *1            | Gentle | _                |

| Setting range           |                     |              | Or           | otional      | functio      | ons _        |                  |
|-------------------------|---------------------|--------------|--------------|--------------|--------------|--------------|------------------|
| Spin (r/min)            | Dry Mode            | Wash<br>Mode | Dry<br>Mode  |              | Rinse+       | Blue<br>Ag+  | Auto Tub<br>Care |
| 1200, 1400              | Gentle, Speed, Time | $\checkmark$ | $\checkmark$ | $\checkmark$ | $\checkmark$ | $\checkmark$ | $\checkmark$     |
| 1200, 1400              | Gentle, Speed, Time | $\checkmark$ | $\checkmark$ | $\checkmark$ | $\checkmark$ | $\checkmark$ | $\checkmark$     |
| 1200, 1400              | Gentle, Speed, Time | $\checkmark$ | $\checkmark$ | $\checkmark$ | $\checkmark$ | $\checkmark$ | $\checkmark$     |
| 1200, 1400              | Gentle, Speed, Time | $\checkmark$ | $\checkmark$ | $\checkmark$ | $\checkmark$ | $\checkmark$ | $\checkmark$     |
| 1200                    | Gentle, Speed, Time | _            | $\checkmark$ | $\checkmark$ | $\checkmark$ | _            | $\checkmark$     |
| 1200, 1400              | Gentle, Speed, Time | $\checkmark$ | $\checkmark$ | $\checkmark$ | $\checkmark$ | $\checkmark$ | $\checkmark$     |
| 1200                    | Speed               | _            | $\checkmark$ | _            | _            | _            | _                |
| Ø, 500, 700, 1200, 1400 | _                   | $\checkmark$ | _            | $\checkmark$ | $\checkmark$ | $\checkmark$ | $\checkmark$     |
| Ø, 500, 700, 1200, 1400 | _                   | $\checkmark$ | _            | $\checkmark$ | $\checkmark$ | $\checkmark$ | $\checkmark$     |
| Ø, 500, 700, 1200, 1400 | _                   | $\checkmark$ | _            | $\checkmark$ | $\checkmark$ | $\checkmark$ | $\checkmark$     |
| Ø, 500, 700, 1200, 1400 | _                   | $\checkmark$ | _            | $\checkmark$ | $\checkmark$ | $\checkmark$ | $\checkmark$     |
| Ø, 500, 700, 1200       | _                   | -            | _            | $\checkmark$ | $\checkmark$ | _            | $\checkmark$     |
| Ø, 500, 700, 1200, 1400 | _                   | $\checkmark$ | _            | $\checkmark$ | $\checkmark$ | $\checkmark$ | $\checkmark$     |
| 1200                    | _                   | _            | _            | _            | _            | _            | _                |
| Ø, 500, 700, 1200, 1400 | _                   | $\checkmark$ | _            | $\checkmark$ | _            | $\checkmark$ | $\checkmark$     |
| Ø, 500, 700, 1200       | _                   | _            | _            | $\checkmark$ | _            | _            | _                |
| Ø, 500, 700             | _                   | $\checkmark$ | _            | $\checkmark$ | $\checkmark$ | $\checkmark$ | _                |
| Ø, 500                  | _                   | $\checkmark$ | _            | _            | $\checkmark$ | $\checkmark$ | _                |
| Ø, 500, 700, 1200, 1400 | _                   | $\checkmark$ | _            | $\checkmark$ | $\checkmark$ | $\checkmark$ | $\checkmark$     |
| Ø, 500, 700, 1200, 1400 | _                   | $\checkmark$ | _            | $\checkmark$ | $\checkmark$ | $\checkmark$ | $\checkmark$     |
| _                       | Gentle, Speed, Time | _            | $\checkmark$ | _            | _            | _            | _                |