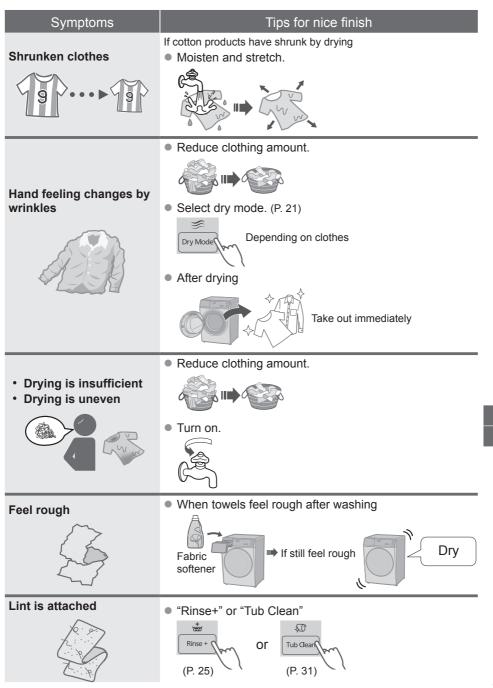

| _            | _            | _                |

Ø : Drain only (No spin)

- Setting time for Time Dry: 30, 60, 90, 120, 180, 210 min.
- \*1 In case of "Gentle Dry" or "Speed Dry" mode, If the weight of clothes is heavy, spin is performed: 1200 If the weight of clothes is light, spin is not performed: ø

## Washing & Drying Tips

### Bedding





## **Changing Program Settings**







## Changing Program Settings (continued)





## Changing Program Settings (continued)





## **Changing Appliance Settings**



### Maintenance

### Water supply filter

#### If water does not flow smoothly



### Maintenance (continued)





 If the "Tub Clean" program is not run, the indicator goes off when other program is run 3 times.

### Maintenance (continued)



## **For Better Results**



## Troubleshooting





### Troubleshooting (continued)





# Troubleshooting (continued)

|         | Symptoms                                                                                                                                                                        | Points to be checked                                                                                                                                                                                                                 |  |  |
|---------|---------------------------------------------------------------------------------------------------------------------------------------------------------------------------------|------------------------------------------------------------------------------------------