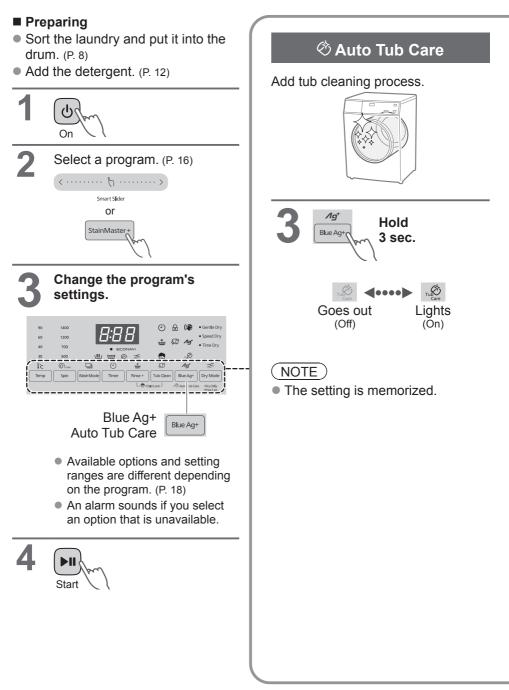

### Maintenance (continued)

 If the "Tub Clean" program is not run, the indicator goes off when other program is run 3 times.

### Maintenance (continued)