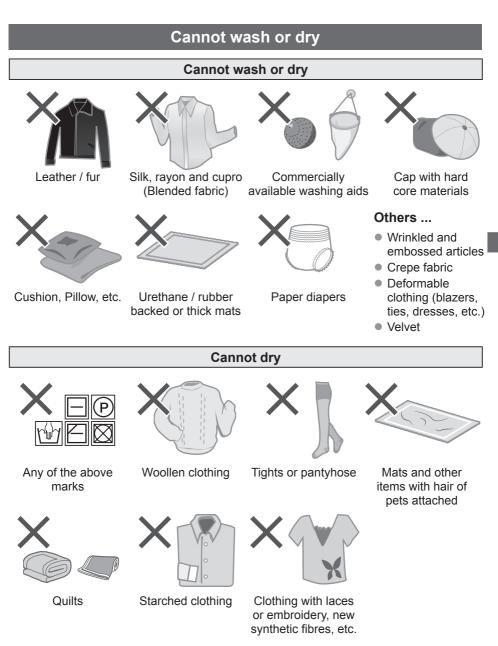

#### Do not dry items soiled with flammable materials.

 Items that have been soiled with substances such as cooking oil, acetone, alcohol, petrol, kerosene, spot removers, turpentine, waxes, wax removers and cosmetic oils must not be dried in the appliance even after having been washed.

#### Empty all pockets.

• Make sure that no objects are left in any of the pockets. Pay particular attention to cigarette lighters and matches. They may cause fire.

#### Do not dry items made of rubber, etc.

 Items such as foam rubber (latex foam), shower caps, waterproof textiles, airtight fabrics, rubber backed articles and clothes or pillows fitted with foam rubber pads should not be dried in the appliance. Such materials may be destroyed and thereby damage the appliance.

• Do not dry unwashed items in the appliance.

# The lint must not be allowed to accumulate around the appliance.

#### Observe the following.

- Never stop the appliance before the end of the drying cycle unless all items are quickly removed and spread out so that the heat is dissipated.
- The appliance is not to be used if industrial chemicals have been used for cleaning.
- The appliance must not be supplied through an external switching device, such as a timer, or connected to a circuit that is regularly switched on and off by a utility.

### May cause water leakage

### May cause injury

■ For maximum mass of dry cloth and pressure of tap water, see P. 48.