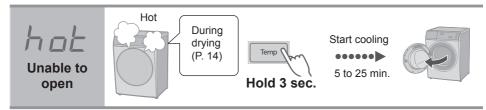

# **Error Display**

## Troubleshooting

### Troubleshooting (continued)

# Troubleshooting (continued)

|         | Symptoms                                                                                                                                                                        | Points to be checked                                                                                                                                                                                                                 |  |  |
|---------|---------------------------------------------------------------------------------------------------------------------------------------------------------------------------------|--------------------------------------------------------------------------------------------------------------------------------------------------------------------------------------------------------------------------------------|--|--|
| Laundry | If the laundry yellows                                                                                                                                                          | □ Try                                                                                                                                                                                                                                |  |  |
| Time    | During a wash<br>Displayed time<br>Displayed time<br>Displayed time<br>Displayed time<br>Displayed time<br>Displayed time<br>Displayed time<br>Displayed time<br>Displayed time | <ul> <li>Possible cause</li> <li>Remaining time is corrected during operation.</li> <li>If the settings changed</li> <li>If the settings changed</li> <li>If clothes are uneven</li> <li>The remaining time may increase.</li> </ul> |  |  |
|         | Remaining time<br>Does not decrease<br>Does not decrease<br>Or<br>Suddenly decrease<br>Discrete Construction<br>Suddenly decrease                                               | □ Possible cause<br>The displayed time is a guideline.                                                                                                                                                                               |  |  |
| Noise   | During water drainage                                                                                                                                                           | <ul> <li>Possible cause</li> <li>This is normal.<br/>The drain pump is working.</li> </ul>                                                                                                                                           |  |  |