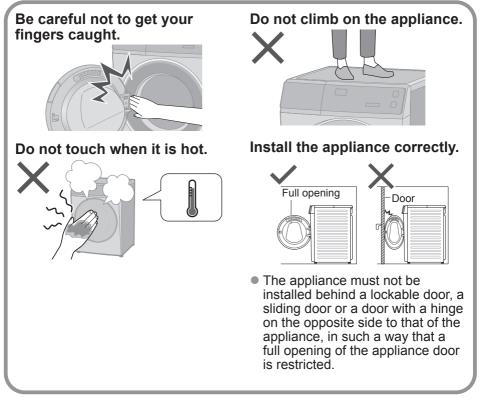

### May cause fire or electric shock

### May cause failure

## Installation Choosing the Right Location

# Make sure to ask a service person for installation.

- Do not install the appliance by yourself.
- Follow this installation method. If you do not, Panasonic will not be liable for any accidents or damages.