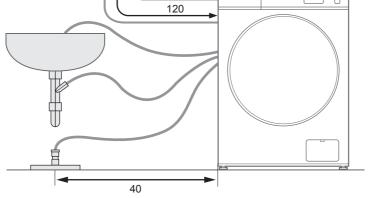

#### Water supply hose

Connecting the water supply hose

## Installation Connecting the Hoses

Connect the hoses properly to prevent water leaks.