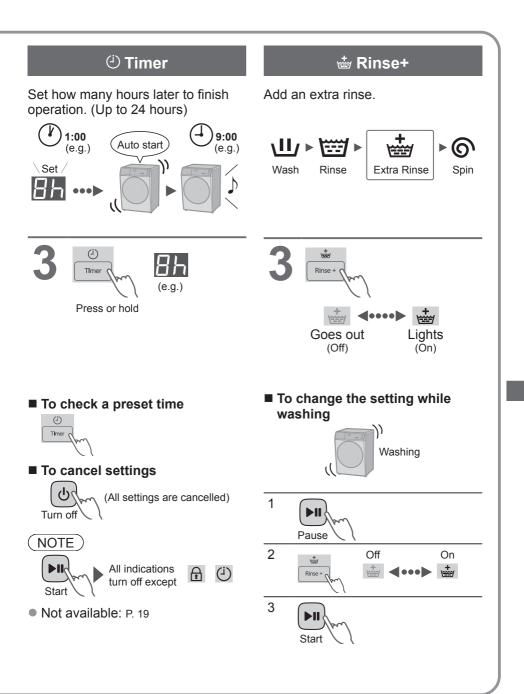

00, 1400 | _                   | $\checkmark$ | _            | $\checkmark$ | $\checkmark$ | $\checkmark$ | $\checkmark$     |
| Ø, 500, 700, 1200, 1400 | _                   | $\checkmark$ | _            | $\checkmark$ | $\checkmark$ | $\checkmark$ | $\checkmark$     |
| _                       | Gentle, Speed, Time | _            | $\checkmark$ | _            | _            | _            | _                |

Ø : Drain only (No spin)

- Setting time for Time Dry: 30, 60, 90, 120, 180, 210 min.
- \*1 In case of "Gentle Dry" or "Speed Dry" mode, If the weight of clothes is heavy, spin is performed: 1200 If the weight of clothes is light, spin is not performed: ø

## Washing & Drying Tips

### Bedding





## **Changing Program Settings**







## Changing Program Settings (continued)





## Changing Program Settings (continued)





## **Changing Appliance Settings**



### Maintenance

### Water supply filter

#### If water does not flow smoothly



### Maintenance (continued)





 If the "Tub Clean" program is not run, the indicator goes off when other program is run 3 times.

### Maintenance (continued)



## **For Better Results**



## Troubleshooting





### Troubleshooting (continued)





# Troubleshooting (continued)

|         | Symptoms                                                                                                                                                                        | Points to be checked