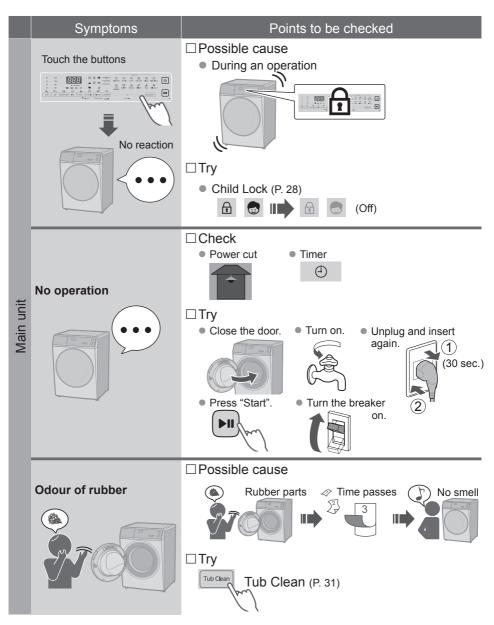

## Troubleshooting

### Troubleshooting (continued)

# Troubleshooting (continued)

|         | Symptoms                                                                                                                                                                        | Points to be checked                                                                                                                                                                                                                 |  |  |
|---------|---------------------------------------------------------------------------------------------------------------------------------------------------------------------------------|--------------------------------------------------------------------------------------------------------------------------------------------------------------------------------------------------------------------------------------|--|--|
| Laundry | If the laundry yellows                                                                                                                                                          | □ Try                                                                                                                                                                                                                                |  |  |
| Time    | During a wash<br>Displayed time<br>Displayed time<br>Displayed time<br>Displayed time<br>Displayed time<br>Displayed time<br>Displayed time<br>Displayed time<br>Displayed time | <ul> <li>Possible cause</li> <li>Remaining time is corrected during operation.</li> <li>If the settings changed</li> <li>If the settings changed</li> <li>If clothes are uneven</li> <li>The remaining time may increase.</li> </ul> |  |  |
|         | Remaining time<br>Does not decrease<br>Does not decrease<br>Or<br>Suddenly decrease<br>Discrete Construction<br>Suddenly decrease                                               | □ Possible cause<br>The displayed time is a guideline.                                                                                                                                                                               |  |  |
| Noise   | During water drainage                                                                                                                                                           | <ul> <li>Possible cause</li> <li>This is normal.<br/>The drain pump is working.</li> </ul>                                                                                                                                           |  |  |