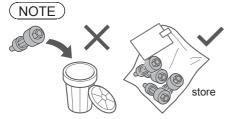

# Removing the shipping bolts

# Shipping bolts (4)

■ Moving the appliance again