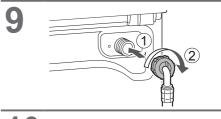

### Water supply hose

■ Connecting the water supply hose

# **!** CAUTION

- Tighten the nut firmly.
- Do not twist, squash, modify or cut the hose.