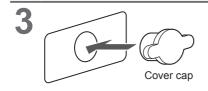

# Installation of bottom cover

#### **Accessories**

 $\square$  Hose hanger (1) (P. 46)

☐ Water supply hose (1) (P. 45, 46)

☐ Cover cap (4) (P. 44)

☐ Bottom cover (1) / Screw (1) (P. 43)