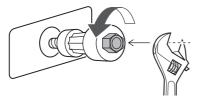

# Removing the shipping bolts

# Shipping bolts (4)

■ Moving the appliance again