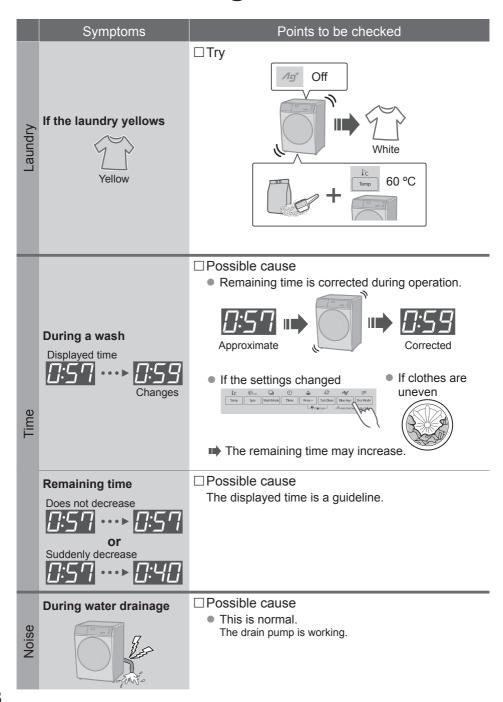

|
|                                                                      | • Turn on.                                                     |
| Feel rough                                                           | When towels feel rough after washing                           |
|                                                                      | Fabric softener If still feel rough Dry                        |
| Lint is attached                                                     | • "Rinse+" or "Tub Clean"                                      |
|                                                                      | Rinse + Or Tub Clean (P. 25) (P. 31)                           |

## **Troubleshooting**





### Troubleshooting (continued)





# Troubleshooting (continued)





# **Error Display**





### **■** Information



# Installation Choosing the Right Location



### Make sure to ask a service person for installation.

- Do not install the appliance by yourself.
- Follow this installation method. If you do not, Panasonic will not be liable for any accidents or damages.

### **Appliance dimensions**





### ■ Set-in installation



 Do not let the metallic portions of the appliance come into contact with metal sinks or other appliances.



Do not install the appliance near the equipment that generates electromagnetic waves, such as

an IH rice cooker.

# **Installation** Moving and Installing

# Carrying the appliance

### Do not do it alone.







Remove all packing cusions before starting to use the appliance.

# Installation of bottom cover