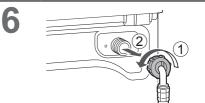

### Water supply hose

■ Connecting the water supply hose

# **!** CAUTION

- Tighten the nut firmly.
- Do not twist, squash, modify or cut the hose.