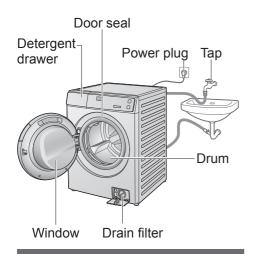

s.







#### (NOTE)

The setting is memorized.

#### /∮ Blue Ag+

Bacteria elimination function (Max. 3.0 kg).





#### ■ Service life for Ag+ case

- "Blue Ag+" works for about 300 to 350 times (for about 7 years if used once a week).
- Replace the case when the contents are decreased.





- Replace
- (P. 31)

Wash without "Ag+"



#### NOTE

 Do not use the water for other purposes.



- The kind of clothes, detergent, softener, and water hardness may affect the result.
- Stop use if itchy, etc.





## **Changing Appliance Settings**

### **Setting the Child Lock**







#### ■ To cancel:



Goes out

### Cancelling the buzzer



#### ■ To reset:



### **Maintenance**

### Water supply filter

#### If water does not flow smoothly























## Maintenance (continued)



### **Appliance**





 Do not use gritty cleaners or thinners, or products containing alcohol or paraffin oil.

### **Detergent drawer**











#### If the contents are decreased

#### ■ Change Ag+ case





#### NOTE

You cannot open Ag+ case.

#### Drum

## Once a month or if flashes <Tub Clean>

1





• for Wash

Tub Clean



#### NOTE

 If the "Tub Clean" program is not run, the indicator goes off when other program is run 3 times.

## Maintenance (continued)

#### **Drain filter**

#### Once a month

Be sure to drain water in the drum before this procedure.



















## For Better Results

| Symptoms                                                             | Tips for nice finish                                           |
|------------------------------------------