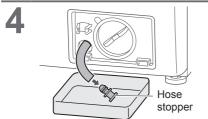

#### **Drain filter**

#### Once a month

Be sure to drain water in the drum before this procedure.