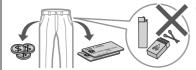

#### Empty all pockets.

 Make sure that no objects are left in any of the pockets. Pay particular attention to cigarette lighters and matches. They may cause fire.