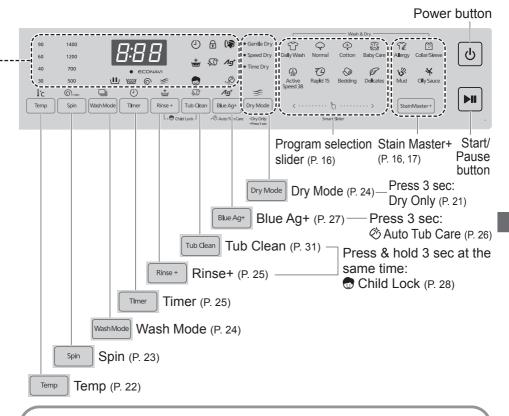

## **Control Panel**

#### **Control buttons**

## **Changing Program Settings**

#### ■ Preparing

- Sort the laundry and put it into the drum. (P. 8)
- Add the detergent. (P. 12)

Select a program. (P. 16)

Smart Sider

Or

StainMaster+

## Change the program's settings.

- Available options and setting ranges are different depending on the program. (P. 18)
- An alarm sounds if you select an option that is unavailable.

Change the washing temperature.

#### ■ Setting guide

### ⊚r/min Spin

Change the spin speed.

■ Setting guide

■ To change the setting while washing

Pause

2 © min Spin

3 Start

#### Wash Mode

Select a combination of wash, rinse and spin.

| <b>\</b> *1 | Wash           |
|-------------|----------------|
| *2          | Rinse          |
| <b>⑥</b> *2 | Spin           |
| 山豐          | Wash and rinse |
| 山の          | Wash and spin  |
| ₩ 6 *2      | Rinse and spin |

- \*1 Water is drained after wash process.
- \*2 Drains first if there is water in the drum.

### 

Select a combination of processes.

### (i) Timer

Set how many hours later to finish operation. (Up to 24 hours)

Add an extra rinse.

■ To check a preset time

■ To cancel settings

Not available: P. 19

■ To change the setting while washing

### **Auto Tub Care**

Add tub cleaning process.

#### /∮ Blue Ag+

Bacteria elimination function (Max. 3.0 kg).