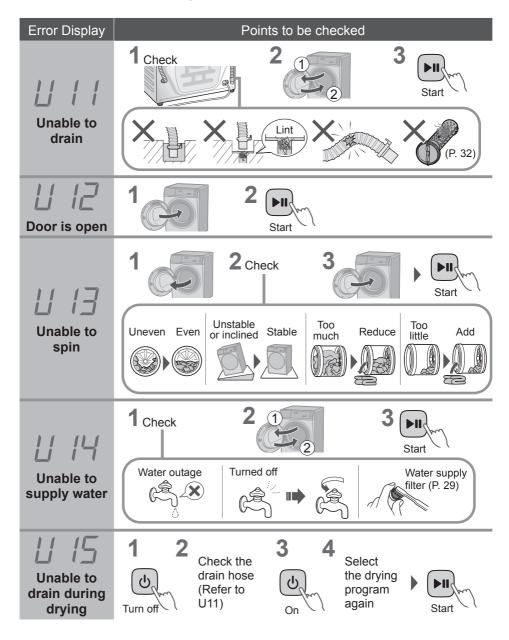

# **Error Display**

### **Drain hose**

■ Draining to a sink or wash basin

■ Draining to a stand pipe

■ Draining to a drain hole

 Do not cut/remove this belt. Otherwise the machine will display U14. (P. 40)