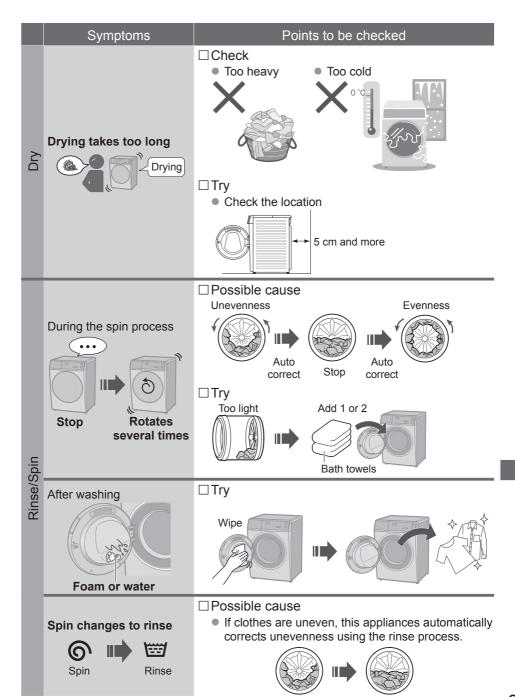

|
|                                                                      | • Turn on.                                                     |
| Feel rough                                                           | When towels feel rough after washing                           |
|                                                                      | Fabric softener If still feel rough Dry                        |
| Lint is attached                                                     | • "Rinse+" or "Tub Clean"                                      |
|                                                                      | Rinse + Or Tub Clean (P. 25) (P. 31)                           |

## **Troubleshooting**





### Troubleshooting (continued)





# Troubleshooting (continued)





# **Error Display**





### **■** Information



# Installation Choosing the Right Location



### Make sure to ask a service person for installation.

- Do not install the appliance by yourself.
- Follow this installation method. If you do not, Panasonic will not be liable for any accidents or damages.

### **Appliance dimensions**





### ■ Set-in installation



 Do not let the metallic portions of the appliance come into contact with metal sinks or other appliances.



Do not install the appliance near the equipment that generates electromagnetic waves, such as

an IH rice cooker.

# **Installation** Moving and Installing

# Carrying the appliance

### Do not do it alone.







Remove all packing cusions before starting to use the appliance.

# I