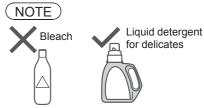

## **Detergent**

Follow the instructions on each package.

### Detergent

Use a low foam detergent.

 To prevent powder detergent from remaining in the detergent drawer: