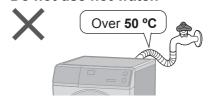

#### Do not use hot water.

### Water supply hose

■ Connecting the water supply hose

# **!** CAUTION

- Tighten the nut firmly.
- Do not twist, squash, modify or cut the hose.