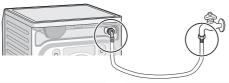

# **Installation** Connecting the Hoses

Connect the hoses properly to prevent water leaks.

### Maximum connection distances for hoses and the power cord

# Power cord 90 Water supply hose 90 Sink Height of drain hose (0 - 100) Drain hole 90 Left side connection (cm)