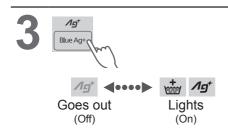

#### /∮ Blue Ag+

Bacteria elimination function (Max. 3.0 kg).

#### ■ Service life for Ag+ case

- "Blue Ag+" works for about 300 to 350 times (for about 7 years if used once a week).
- Replace the case when the contents are decreased.

- Replace
- (P. 31)

Wash without "Ag+"

#### NOTE

 Do not use the water for other purposes.

- The kind of clothes, detergent, softener, and water hardness may affect the result.
- Stop use if itchy, etc.