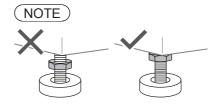

# Removing the shipping bolts

# Shipping bolts (4)

■ Moving the appliance again

### Levelling the appliance