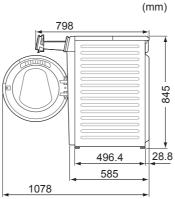

### **Appliance dimensions**

# **Specifications**

|                                       |             | NA-S106FR2      |
|---------------------------------------|-------------|-----------------|
| Rated voltage (V)                     |             | 220 - 240       |
| Rated frequency (Hz)                  |             | 50              |
| Maximum energy rated power input (W)  |             | 1600 - 1900     |
| Heating energy rates power            | For washing | 1445 - 1710     |
| input (W)                             | For drying  | 905 - 1090      |
| Maximum spin speed (r/min)            |             | 1400            |
| Product dimensions (W x D x H) (mm)   |             | 596 × 585 × 845 |
| Product weight (kg)                   |             | 70              |
| Maximum mass of dry cloth (Wash) (kg) |             | 10.0            |
| Maximum mass of dry cloth (Dry) (kg)  |             | 6.0             |
| Pressure of tap water (MPa)           |             | 0.01 - 1.0      |