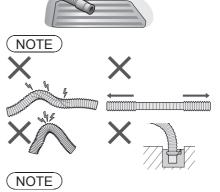

# **!** CAUTION

- Tighten the nut firmly.
- Do not twist, squash, modify or cut the hose.

### **Drain hose**

■ Draining to a sink or wash basin

■ Draining to a stand pipe

■ Draining to a drain hole

 Do not cut/remove this belt. Otherwise the machine will display U14. (P. 40)