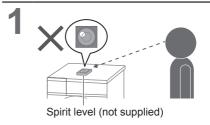

e appliance by yourself.
- Follow this installation method. If you do not, Panasonic will not be liable for any accidents or damages.

### **Appliance dimensions**





### ■ Set-in installation



 Do not let the metallic portions of the appliance come into contact with metal sinks or other appliances.



Do not install the appliance near the equipment that generates electromagnetic waves, such as

an IH rice cooker.

# **Installation** Moving and Installing

# Carrying the appliance

### Do not do it alone.







Remove all packing cusions before starting to use the appliance.

# Installation of bottom cover





# **Installation** Moving and Installing (continued)

# Removing the shipping bolts

# Shipping bolts (4)









■ Moving the appliance again



### Levelling the appliance











# **Installation** Connecting the Hoses

Connect the hoses properly to prevent water leaks.

### Maximum connection distances for hoses and the power cord

# Power cord 90 Water supply hose 90 Sink Height of drain hose (0 - 100) Drain hole 90 Left side connection (cm)



# Installation Connecting the Hoses (continued)

### Water supply hose

■ Connecting the water supply hose

# **!** CAUTION

- Tighten the nut firmly.
- Do not twist, squash, modify or cut the hose.







### **Drain hose**

■ Draining to a sink or wash basin



■ Draining to a stand pipe



■ Draining to a drain hole



 Do not cut/remove this belt. Otherwise the machine will display U14. (P. 40)



# Installation Test Run



### Checking after test run



See P. 40.

# **Specifications**

|