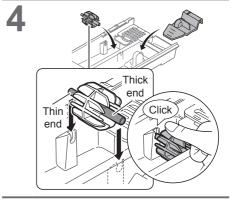

ase

- "Blue Ag+" works for about 300 to 350 times (for about 7 years if used once a week).
- Replace the case when the contents are decreased.





- Replace
- (P. 31)

Wash without "Ag+"



#### NOTE

 Do not use the water for other purposes.



- The kind of clothes, detergent, softener, and water hardness may affect the result.
- Stop use if itchy, etc.





## **Changing Appliance Settings**

### **Setting the Child Lock**







#### ■ To cancel:



Goes out

### Cancelling the buzzer



#### ■ To reset:



### **Maintenance**

### Water supply filter

#### If water does not flow smoothly























## Maintenance (continued)



### **Appliance**





 Do not use gritty cleaners or thinners, or products containing alcohol or paraffin oil.

### **Detergent drawer**











#### If the contents are decreased

#### ■ Change Ag+ case





#### NOTE

You cannot open Ag+ case.

#### Drum

## Once a month or if flashes <Tub Clean>

1





• for Wash

Tub Clean



#### NOTE

 If the "Tub Clean" program is not run, the indicator goes off when other program is run 3 times.

## Maintenance (continued)

#### **Drain filter**

#### Once a month

Be sure to drain water in the drum before this procedure.



















## For Better Results

| Symptoms                                                             | Tips for nice finish                                           |
|----------------------------------------------------------------------|----------------------------------------------------------------|
| Shrunken clothes