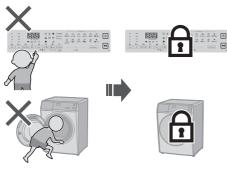

#### Children must not use it alone.

- This appliance is not intended for use by persons (including children) with reduced physical, sensory or mental capabilities, or lack of experience and knowledge, unless they have been given supervision or instruction concerning use of the appliance by a person responsible for their safety.
- Children should be supervised to ensure that they do not play with the appliance.

#### Setting the Child Lock. (P. 28)

### **Setting the Child Lock**

#### ■ To cancel:

Goes out