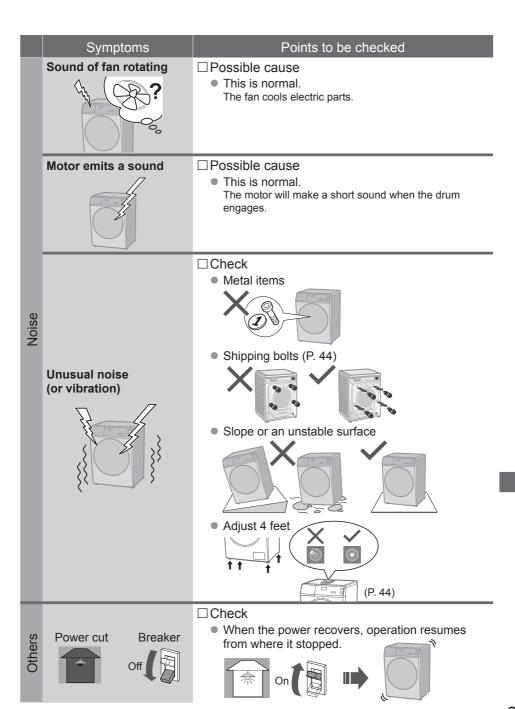

|
|                                                                      | • Turn on.                                                     |
| Feel rough                                                           | When towels feel rough after washing                           |
|                                                                      | Fabric softener If still feel rough Dry                        |
| Lint is attached                                                     | • "Rinse+" or "Tub Clean"                                      |
|                                                                      | Rinse + Or Tub Clean (P. 25) (P. 31)                           |

## **Troubleshooting**





### Troubleshooting (continued)





# Troubleshooting (continued)





# **Error Display**





### **■** Information



# Installation Choosing the Right Location



### Make sure to ask a service person for installation.

- Do not install the appliance by yourself.
- Follow this installation method. If you do not, Panasonic will not be liable for any accidents or damages.

### **Appliance dimensions**





### ■ Set-in installation



 Do not let the metallic portions of the appliance come into contact with metal sinks or other appliances.



Do not install the appliance near the equipment that generates electromagnetic waves, such as

an IH rice cooker.

# **Installation** Moving and Installing

# Carrying the appliance

### Do not do it alone.







Remove all packing cusions before starting to use the appliance.

# Installation of bottom cover





#