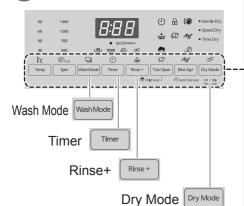

## **Control Panel**

#### **Control buttons**

## Change the program's settings.

- Available options and setting ranges are different depending on the program. (P. 18)
- An alarm sounds if you select an option that is unavailable.

Change the washing temperature.

### ⊚r/min Spin

Change the spin speed.

■ Setting guide

■ To change the setting while washing

Pause

2 © min Spin

3 Start

#### Wash Mode

Select a combination of wash, rinse and spin.

| <b>\</b> *1 | Wash           |
|-------------|----------------|
| *2          | Rinse          |
| <b>⑥</b> *2 | Spin           |
| 山豐          | Wash and rinse |
| 山の          | Wash and spin  |
| ₩ 6 *2      | Rinse and spin |

### (i) Timer

Set how many hours later to finish operation. (Up to 24 hours)

Add an extra rinse.

■ To check a preset time

■ To cancel settings

Not available: P. 19

■ To change the setting while washing

### **Auto Tub Care**

Add tub cleaning process.

#### /∮ Blue Ag+

Bacteria elimination function (Max. 3.0 kg).