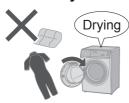

#### Do not dry items made of rubber, etc.

- Items such as foam rubber (latex foam), shower caps, waterproof textiles, airtight fabrics, rubber backed articles and clothes or pillows fitted with foam rubber pads should not be dried in the appliance. Such materials may be destroyed and thereby damage the appliance.
- Do not dry unwashed items in the appliance.

# The lint must not be allowed to accumulate around the appliance.

#### Observe the following.

- Never stop the appliance before the end of the drying cycle unless all items are quickly removed and spread out so that the heat is dissipated.
- The appliance is not to be used if industrial chemicals have been used for cleaning.
- The appliance must not be supplied through an external switching device, such as a timer, or connected to a circuit that is regularly switched on and off by a utility.