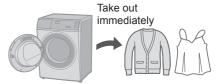

### Dry Only

You can select dry mode according to your preference.

Hold 3 sec. (for Dry Only)

3 Select Dry Mode.

4 Start

| Dry<br>Mode   | Description                                                                                                                                                                                                                 |
|---------------|-----------------------------------------------------------------------------------------------------------------------------------------------------------------------------------------------------------------------------|
| Gentle<br>Dry | For heat-sensitive clothes (Max. 6.0 kg).                                                                                                                                                                                   |
| Speed<br>Dry  | For clothes not easy to be wrinkled (Max. 6.0 kg).                                                                                                                                                                          |
| Time Dry 30   | For clothes easy to be wrinkled.  Thinner plain woven and crepe texture etc.  For small amount laundry (Max. 0.5 kg).  *Time: 30 min.  *After drying:  Take out immediately  For half-dry clothes.  *Time: 30 min. and more |