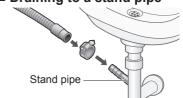

### **Drain hose**

■ Draining to a sink or wash basin

■ Draining to a stand pipe

■ Draining to a drain hole

 Do not cut/remove this belt. Otherwise the machine will display U14. (P. 40)