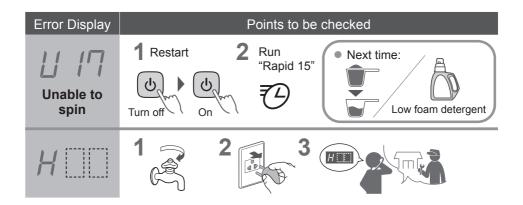

| • Turn on.                                                     |
| Feel rough                                                           | When towels feel rough after washing                           |
|                                                                      | Fabric softener If still feel rough Dry                        |
| Lint is attached                                                     | • "Rinse+" or "Tub Clean"                                      |
|                                                                      | Rinse + Or Tub Clean (P. 25) (P. 31)                           |

## **Troubleshooting**





### Troubleshooting (continued)





# Troubleshooting (continued)





# **Error Display**





### **■** Information



# Installation Choosing the Right Location



### Make sure to ask a service person for installation.

- Do not install the appliance by yourself.
- Follow this installation method. If you do not, Panasonic will not be liable for any accidents or damages.

### **Appliance dimensions**





### ■ Set-in installation



 Do not let the metallic portions of the appliance come into contact with metal sinks or other appliances.



Do not install the appliance near the equipment that generates electromagnetic waves, such as

an IH rice cooker.

# **Installation** Moving and Installing

# Carrying the appliance

### Do not do it alone.







Remove all packing cusions before starting to use the appliance.

# Installation of bottom cover





# **Installation** Moving a