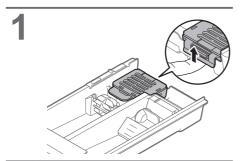

# Removing the shipping bolts

# Shipping bolts (4)

■ Moving the appliance again