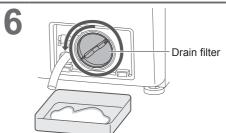

#### **Drain filter**

#### Once a month

Be sure to drain water in the drum before this procedure.