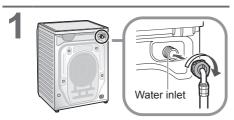

### Water supply hose

■ Connecting the water supply hose

# **!** CAUTION

- Tighten the nut firmly.
- Do not twist, squash, modify or cut the hose.