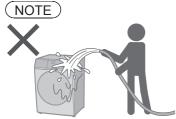

### **Appliance**

 Do not use gritty cleaners or thinners, or products containing alcohol or paraffin oil.