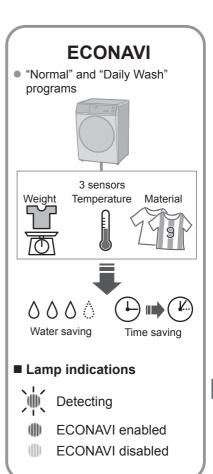

## **Program List**

### WASH & DRY / WASH

|                    |                                                                   | Max lo |      |      | al time           |  |
|--------------------|-------------------------------------------------------------------|--------|------|------|-------------------|--|
| Program            | am Description                                                    |        | Dry  | WASH | WASH &<br>DRY     |  |
| பி Daily Wash      | Everyday clothes     (Quicker than "Normal" program)              |        | 6.0  | 1:30 | 4:53<br>-<br>7:25 |  |
| <b>○</b> Normal    | Everyday clothes                                                  | 10.0   | 6.0  | 2:54 | 6:10<br>-<br>8:50 |  |
| Cotton             | Gentle wash with extra time                                       | 10.0   | 6.0  | 3:00 | 6:18<br>-<br>8:18 |  |
| Baby Care          | Clothes for babies & sensitive skin Rinsing thoroughly  Baby Care |        | 5.0  |      | 5:45<br>-<br>7:35 |  |
| <b>₹</b> Tub Clean | Cleaning the drum.                                                |        | None |      | 4:25              |  |
| StainMaster+       | StainMaster+ For the following stains                             |        |      |      |                   |  |
| 1 Allergy          | • For mites and pollen                                            | 10.0   | 6.0  | 3:15 | 5:53<br>-<br>9:13 |  |
| Collar/<br>Sleeve  |                                                                   | 10.0   | 6.0  | 3:10 | 6:35<br>-<br>8:30 |  |

## **Details of Programs**

| Program                                                                                                                                                                                                                                                                                                                                                                                                                                                                                                                                                                                                                                                                                                                                                                                                                                                                                                                                                                                                                                                                                                                                                                                                                                                                                                                                                                                                                                                                                                                                                                                                                                                                                                                                                                                                                                                                                                                                                                                                                                                                                                                     |            |                                    |      |             |        |                  |
|-----------------------------------------------------------------------------------------------------------------------------------------------------------------------------------------------------------------------------------------------------------------------------------------------------------------------------------------------------------------------------------------------------------------------------------------------------------------------------------------------------------------------------------------------------------------------------------------------------------------------------------------------------------------------------------------------------------------------------------------------------------------------------------------------------------------------------------------------------------------------------------------------------------------------------------------------------------------------------------------------------------------------------------------------------------------------------------------------------------------------------------------------------------------------------------------------------------------------------------------------------------------------------------------------------------------------------------------------------------------------------------------------------------------------------------------------------------------------------------------------------------------------------------------------------------------------------------------------------------------------------------------------------------------------------------------------------------------------------------------------------------------------------------------------------------------------------------------------------------------------------------------------------------------------------------------------------------------------------------------------------------------------------------------------------------------------------------------------------------------------------|------------|------------------------------------|------|-------------|--------|------------------|
| Daily Wash   40   1200   Gentle   Cold, 30, 40, 60                                                                                                                                                                                                                                                                                                                                                                                                                                                                                                                                                                                                                                                                                                                                                                                                                                                                                                                                                                                                                                                                                                                                                                                                                                                                                                                                                                                                                                                                                                                                                                                                                                                                                                                                                                                                                                                                                                                                                                                                                                                                          | Settings   |                                    |      | \uto set    | ting   |                  |
| Normal   40   1200   Gentle   Cold, 30, 40, 60     Cotton   40   1400   Gentle   Cold, 30, 40, 60     Cotton   40   1400   Gentle   Cold, 30, 40, 60     Allergy   90   1200   Gentle   60, 90     Collar/Sleeve   40   1200   Gentle   40     Tub Clean   40   1200   Speed   40     Normal   40   1200   Cold, 30, 40, 60     Normal   40   1200   Cold, 30, 40, 60     Cotton   40   1400   Cold, 30, 40, 60     Baby Care   40   1400   Cold, 30, 40, 60     Allergy   90   1200   Gentle   40     Cotton   40   1400   Cold, 30, 40, 60     Cotton   40   1400   Cold, 30, 40, 60     Collar/Sleeve   40   1200   Gentle   40     Allergy   90   1200   Cold, 30, 40, 60     Collar/Sleeve   40   1200   Cold, 30, 40     Collar/Sleeve   40   1200   Cold, 30, 40     Cold   Cold   Cold   Cold   Cold, 30, 40     Cold   Cold   Cold   Cold, 30, 40     Cold   Cold   Cold, 30, 40     Cold   Cold   Cold, 30, 40     Cold   Cold, 30, 40     Cold | Program    |                                    |      |             | Dry    | Temp (°C)        |
| WASH & DRY         Cotton         40         1400         Gentle         Cold, 30, 40, 60           WASH & DRY         Baby Care         40         1400         Gentle         Cold, 30, 40, 60           Allergy         90         1200         Gentle         60, 90           Collar/Sleeve         40         1200         Gentle         40           Daily Wash         40         1200         Cold, 30, 40, 60           Normal         40         1200         Cold, 30, 40, 60           Baby Care         40         1400         Cold, 30, 40, 60           Baby Care         40         1400         Cold, 30, 40, 60           Baby Care         40         1200         60, 90           Collar/Sleeve         40         1200         40           WASH         Tub Clean         40         1200         40           WASH         Tub Clean         40         1200         Cold, 30, 40           Papid 15         Cold         1200         Cold, 30, 40           Bedding         Cold         700         Cold, 30, 40           Delicates         30         500         Cold, 30, 40                                                                                                                                                                                                                                                                                                                                                                                                                                                                                                                                                                                                                                                                                                                                                                                                                                                                                                                                                                                                              |            | Daily Wash                         | 40   | 1200        | Gentle | Cold, 30, 40, 60 |
| WASH & DRY         Baby Care         40         1400         Gentle         Cold, 30, 40, 60           Allergy         90         1200         Gentle         60, 90           Collar/Sleeve         40         1200         Gentle         40           Daily Wash         40         1200         —         Cold, 30, 40, 60           Normal         40         1200         —         Cold, 30, 40, 60           Baby Care         40         1400         —         Cold, 30, 40, 60           Baby Care         40         1400         —         Cold, 30, 40, 60           Allergy         90         1200         —         60, 90           Collar/Sleeve         40         1200         —         40           Tub Clean         40         1200         —         40           Active Speed 38         40         1200         —         Cold, 30, 40           Active Speed 38         40         1200         —         Cold, 30, 40           Active Speed 38         40         1200         —         Cold, 30, 40           Bedding         Cold         700         —         Cold, 30           Delicates         30         500                                                                                                                                                                                                                                                                                                                                                                                                                                                                                                                                                                                                                                                                                                                                                                                                                                                                                                                                                                       |            | Normal                             | 40   | 1200        | Gentle | Cold, 30, 40, 60 |
| Allergy   90   1200   Gentle   60, 90     Collar/Sleeve   40   1200   Gentle   40     Tub Clean   40   1200   Speed   40     Daily Wash   40   1200   −   Cold, 30, 40, 60     Cotton   40   1400   −   Cold, 30, 40, 60     Gentle   40     Cotton   40   1200   −   Cold, 30, 40, 60     Gentle   40     Gentle   40     Cold, 30, 40     Gentle   40     Gentle   40     Cold, 30, 40     Gentle   40     Gentle  |            | Cotton                             | 40   | 1400        | Gentle | Cold, 30, 40, 60 |
| Collar/Sleeve   40   1200   Gentle   40                                                                                                                                                                                                                                                                                                                                                                                                                                                                                                                                                                                                                                                                                                                                                                                                                                                                                                                                                                                                                                                                                                                                                                                                                                                                                                                                                                                                                                                                                                                                                                                                                                                                                                                                                                                                                                                                                                                                                                                                                                                                                     | WASH & DRY | Baby Care                          | 40   | 1400        | Gentle | Cold, 30, 40, 60 |
| Tub Clean  40 1200 Speed 40  □ Daily Wash  40 1200 - Cold, 30, 40, 60  □ Normal  40 1200 - Cold, 30, 40, 60  □ Cotton  40 1400 - Cold, 30, 40, 60  □ Baby Care  40 1400 - Cold, 30, 40, 60  □ Allergy  90 1200 - 60, 90  □ Collar/Sleeve  40 1200 - 40  □ Tub Clean  40 1200 - 40  □ Rapid 15 Cold 1200 - Cold, 30, 40  □ Bedding  Cold, 30, 40  □ Cold, 30  □ Cold, 30, 40                                                                                                                                                                                                                                                                                                                                                                                                                                                                                                                                                                                                                                                                                                                                                                                                                                                                                                                                                                                                                                                                                                                                                                                                                                                                                                                                                                                                                                                                                                                                             |            | Allergy                            | 90   | 1200        | Gentle | 60, 90           |
| Daily Wash   40   1200   -   Cold, 30, 40, 60                                                                                                                                                                                                                                                                                                                                                                                                                                                                                                                                                                                                                                                                                                                                                                                                                                                                                                                                                                                                                                                                                                                                                                                                                                                                                                                                                                                                                                                                                                                                                                                                                                                                                                                                                                                                                                                                                                                                                                                                                                                                               |            | Collar/Sleeve                      | 40   | 1200        | Gentle | 40               |
| Normal   40   1200   −   Cold, 30, 40, 60     Cotton   40   1400   −   Cold, 30, 40, 60     Baby Care   40   1400   −   Cold, 30, 40, 60     Allergy   90   1200   −   60, 90     Collar/Sleeve   40   1200   −   40     Tub Clean   40   1200   −   40     Active Speed 38   40   1200   −   Cold, 30, 40     Rapid 15   Cold   1200   −   Cold, 30     Bedding   Cold   700   −   Cold, 30     Delicates   30   500   −   Cold, 30, 40     |            | <b>₹</b> Tub Clean                 | 40   | 1200        | Speed  | 40               |
| Cotton       40       1400       —       Cold, 30, 40, 60         Baby Care       40       1400       —       Cold, 30, 40, 60         Allergy       90       1200       —       60, 90         Collar/Sleeve       40       1200       —       40         Tub Clean       40       1200       —       40         Active Speed 38       40       1200       —       Cold, 30, 40         Rapid 15       Cold       1200       —       Cold         Bedding       Cold       700       —       Cold, 30         Delicates       30       500       —       Cold, 30, 40                                                                                                                                                                                                                                                                                                                                                                                                                                                                                                                                                                                                                                                                                                                                                                                                                                                                                                                                                                                                                                                                                                                                                                                                                                                                                                                                                                                                                                                                                                                                                      |            | Daily Wash                         | 40   | 1200        | _      | Cold, 30, 40, 60 |
| ## Baby Care                                                                                                                                                                                                                                                                                                                                                                                                                                                                                                                                                                                                                                                                                                                                                                                                                                                                                                                                                                                                                                                                                                                                                                                                                                                                                                                                                                                                                                                                                                                                                                                                                                                                                                                                                                                                                                                                                                                                                                                                                                                                                                                | WASH       | <b>○</b> Normal                    | 40   | 1200        | _      | Cold, 30, 40, 60 |
| WASH       Allergy       90       1200       —       60, 90         Collar/Sleeve       40       1200       —       40         Tub Clean       40       1200       —       40         Active Speed 38       40       1200       —       Cold, 30, 40         Rapid 15       Cold       1200       —       Cold         Bedding       Cold       700       —       Cold, 30         Delicates       30       500       —       Cold, 30, 40                                                                                                                                                                                                                                                                                                                                                                                                                                                                                                                                                                                                                                                                                                                                                                                                                                                                                                                                                                                                                                                                                                                                                                                                                                                                                                                                                                                                                                                                                                                                                                                                                                                                                  |            | Cotton                             | 40   | 1400        | _      | Cold, 30, 40, 60 |
| WASH  Collar/Sleeve 40 1200 - 40  Tub Clean 40 1200 - 40  (⅓) Active Speed 38 40 1200 - Cold, 30, 40  Rapid 15 Cold 1200 - Cold  Bedding Cold 700 - Cold, 30  Delicates 30 500 - Cold, 30, 40                                                                                                                                                                                                                                                                                                                                                                                                                                                                                                                                                                                                                                                                                                                                                                                                                                                                                                                                                                                                                                                                                                                                                                                                                                                                                                                                                                                                                                                                                                                                                                                                                                                                                                                                                                                                                                                                                                                               |            | Baby Care                          | 40   | 1400        | _      | Cold, 30, 40, 60 |
| WASH  ☐ Tub Clean ☐ 40 1200 - 40 ☐ Cold, 30, 40 ☐ Rapid 15 ☐ Cold 1200 - Cold ☐ Bedding ☐ Cold 700 - Cold, 30 ☐ Delicates ☐ Cold, 30 - Cold, 30, 40 ☐ Cold, 30 - Cold, 30 - Cold, 30                                                                                                                                                                                                                                                                                                                                                                                                                                                                                                                                                                                                                                                                                                                                                                                                                                                                                                                                                                                                                                                                                                                                                                                                                                                                                                                                                                                                                                                                                                                                                                                                                                                                                                                                                                                                                                                                                                                                        |            | Ϋ́Ε Allergy                        | 90   | 1200        | _      | 60, 90           |
| G38       Active Speed 38       40       1200       —       Cold, 30, 40         Cold       Cold       1200       —       Cold         Bedding       Cold       700       —       Cold, 30         Delicates       30       500       —       Cold, 30, 40                                                                                                                                                                                                                                                                                                                                                                                                                                                                                                                                                                                                                                                                                                                                                                                                                                                                                                                                                                                                                                                                                                                                                                                                                                                                                                                                                                                                                                                                                                                                                                                                                                                                                                                                                                                                                                                                  |            | Collar/Sleeve                      | 40   | 1200        | -      | 40               |
| Cold         1200         −         Cold           Bedding         Cold         700         −         Cold, 30           Delicates         30         500         −         Cold, 30, 40                                                                                                                                                                                                                                                                                                                                                                                                                                                                                                                                                                                                                                                                                                                                                                                                                                                                                                                                                                                                                                                                                                                                                                                                                                                                                                                                                                                                                                                                                                                                                                                                                                                                                                                                                                                                                                                                                                                                    |            | <b>₹</b> Tub Clean                 | 40   | 1200        | -      | 40               |
| Bedding         Cold         700         —         Cold, 30           Delicates         30         500         —         Cold, 30, 40                                                                                                                                                                                                                                                                                                                                                                                                                                                                                                                                                                                                                                                                                                                                                                                                                                                                                                                                                                                                                                                                                                                                                                                                                                                                                                                                                                                                                                                                                                                                                                                                                                                                                                                                                                                                                                                                                                                                                                                       |            | (j <sub>38</sub> ) Active Speed 38 | 40   | 1200        | _      | Cold, 30, 40     |
| <b>Delicates</b> 30 500 - Cold, 30, 40                                                                                                                                                                                                                                                                                                                                                                                                                                                                                                                                                                                                                                                                                                                                                                                                                                                                                                                                                                                                                                                                                                                                                                                                                                                                                                                                                                                                                                                                                                                                                                                                                                                                                                                                                                                                                                                                                                                                                                                                                                                                                      |            | Rapid 15                           | Cold | 1200        | -      | Cold             |
|                                                                                                                                                                                                                                                                                                                                                                                                                                                                                                                                                                                                                                                                                                                                                                                                                                                                                                                                                                                                                                                                                                                                                                                                                                                                                                                                                                                                                                                                                                                                                                                                                                                                                                                                                                                                                                                                                                                                                                                                                                                                                                                             |            | Bedding                            | Cold | 700         | _      | Cold, 30         |
| <b>Mud</b> 40 1200 – 40                                                                                                                                                                                                                                                                                                                                                                                                                                                                                                                                                                                                                                                                                                                                                                                                                                                                                                                                                                                                                                                                                                                                                                                                                                                                                                                                                                                                                                                                                                                                                                                                                                                                                                                                                                                                                                                                                                                                                                                                                                                                                                     |            | <b>⊘</b> Delicates                 | 30   | 500         | _      | Cold, 30, 40     |
|                                                                                                                                                                                                                                                                                                                                                                                                                                                                                                                                                                                                                                                                                                                                                                                                                                                                                                                                                                                                                                                                                                                                                                                                                                                                                                                                                                                                                                                                                                                                                                                                                                                                                                                                                                                                                                                                                                                                                                                                                                                                                                                             |            | ₩ Mud                              | 40   | 1200        | _      | 40               |
| <b>※ Oily Sauce</b> 40 1200 − 40                                                                                                                                                                                                                                                                                                                                                                                                                                                                                                                                                                                                                                                                                                                                                                                                                                                                                                                                                                                                                                                                                                                                                                                                                                                                                                                                                                                                                                                                                                                                                                                                                                                                                                                                                                                                                                                                                                                                                                                                                                                                                            |            | <b>※</b> Oily Sauce                | 40   | 1200        | _      | 40               |
| DRY         Dry Only         −         ✓ *1         Gentle         −                                                                                                                                                                                                                                                                                                                                                                                                                                                                                                                                                                                                                                                                                                                                                                                                                                                                                                                                                                                                                                                                                                                                                                                                                                                                                                                                                                                                                                                                                                                                                                                                                                                                                                                                                                                                                                                                                                                                                                                                                                                        | DRY        | Dry Only                           | _    | <b>√</b> *1 | Gentle | _                |