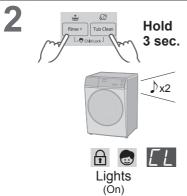

## Once a month or if flashes <Tub Clean>

1

• for Wash

Tub Clean

#### NOTE

 If the "Tub Clean" program is not run, the indicator goes off when other program is run 3 times.