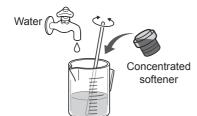

## **Detergent**

Follow the instructions on each package.

### Detergent

Use a low foam detergent.

 To prevent powder detergent from remaining in the detergent drawer:

### Fabric softener

Separated or solidified softeners