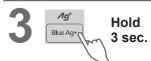

#### /∮ Blue Ag+

Bacteria elimination function (Max. 3.0 kg).

#### ■ Service life for Ag+ case

- "Blue Ag+" works for about 300 to 350 times (for about 7 years if used once a week).
- Replace the case when the contents are decreased.

- Replace
- (P. 31)

Wash without "Ag+"

#### NOTE

 Do not use the water for other purposes.

- The kind of clothes, detergent, softener, and water hardness may affect the result.
- Stop use if itchy, etc.