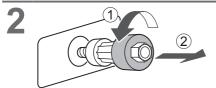

# Removing the shipping bolts

# Shipping bolts (4)

■ Moving the appliance again