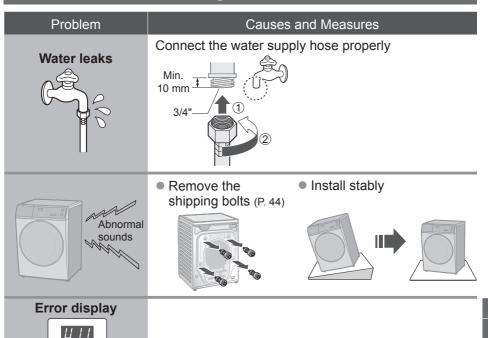

# **Installation** Connecting the Hoses

Connect the hoses properly to prevent water leaks.

### Water supply hose

■ Connecting the water supply hose

# **!** CAUTION

- Tighten the nut firmly.
- Do not twist, squash, modify or cut the hose.

### Do not do it alone.

Remove all packing cusions before starting to use the appliance.

# Removing the shipping bolts

# Shipping bolts (4)

■ Moving the appliance again

# **Error Display**