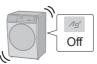

#### /∮ Blue Ag+

Bacteria elimination function (Max. 3.0 kg).

#### ■ Service life for Ag+ case

- "Blue Ag+" works for about 300 to 350 times (for about 7 years if used once a week).
- Replace the case when the contents are decreased.

- Replace
- (P. 31)

Wash without "Ag+"

#### NOTE

 Do not use the water for other purposes.

- The kind of clothes, detergent, softener, and water hardness may affect the result.
- Stop use if itchy, etc.