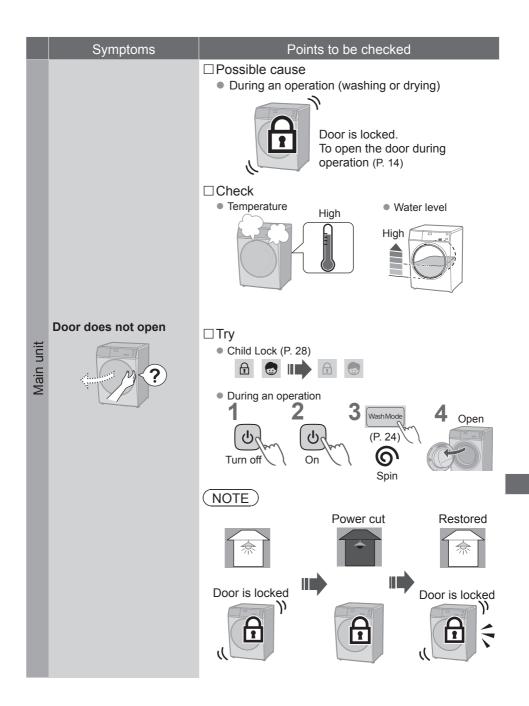

#### NOTE

■ Do not let laundry get caught in the door.

■ Do not overfill the drum with laundry.

- To open the door during operation
- During washing (You can add clothes when lit.)

During drying

(NOTE)

Door does not open 

Open the tap even in drying.

 The door is locked during drying.