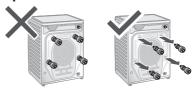

# Removing the shipping bolts

# Shipping bolts (4)

■ Moving the appliance again