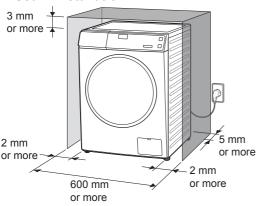

# Installation Choosing the Right Location

### Make sure to ask a service person for installation.

- Do not install the appliance by yourself.
- Follow this installation method. If you do not, Panasonic will not be liable for any accidents or damages.

### **Appliance dimensions**

### ■ Set-in installation

 Do not let the metallic portions of the appliance come into contact with metal sinks or other appliances.

Do not install the appliance near the equipment that generates electromagnetic waves, such as

an IH rice cooker.