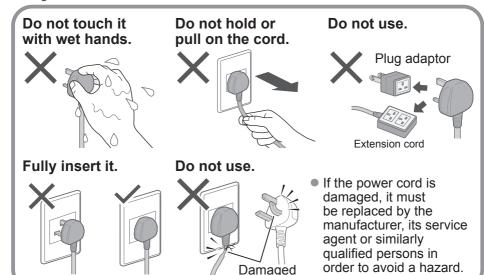

### May cause fire or electric shock

In case of failure or damaged power cord, stop use and ask the electrical technician.

**Accumulated dust** may cause fire.

Securely insert the ground prong. Ask the electrical technician for a new socket, periodically.

Wipe the power plug

Use a socket appropriate for this appliance.

 The plug shape, socket shape and rating requirement vary with the region.

Keep away from flammable materials.