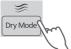

### Dry Only

You can select dry mode according to your preference.

Hold 3 sec. (for Dry Only)

3 Select Dry Mode.

4 Start

| Dry<br>Mode   | Description                                                                                                                                                                                                                 |
|---------------|-----------------------------------------------------------------------------------------------------------------------------------------------------------------------------------------------------------------------------|
| Gentle<br>Dry | For heat-sensitive clothes (Max. 6.0 kg).                                                                                                                                                                                   |
| Speed<br>Dry  | For clothes not easy to be wrinkled (Max. 6.0 kg).                                                                                                                                                                          |
| Time Dry 30   | For clothes easy to be wrinkled.  Thinner plain woven and crepe texture etc.  For small amount laundry (Max. 0.5 kg).  *Time: 30 min.  *After drying:  Take out immediately  For half-dry clothes.  *Time: 30 min. and more |