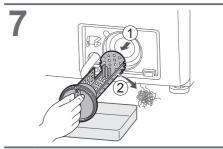

#### **Drain filter**

#### Once a month

Be sure to drain water in the drum before this procedure.