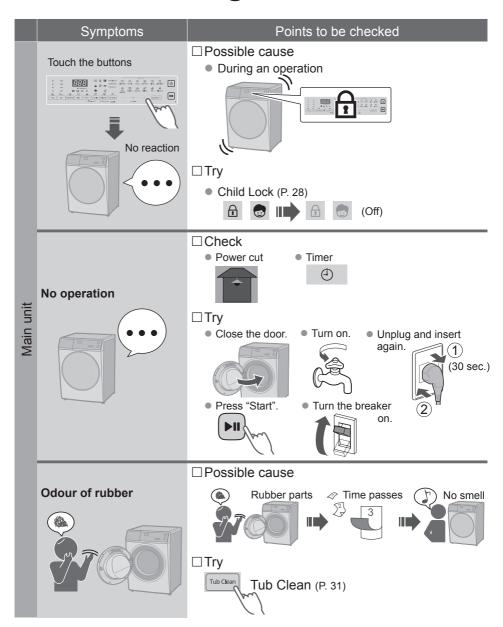

## **Control Panel**

#### **Control buttons**

### Touch operation

 If water, detergent or softener gets on, turn off and wipe off with a towel etc. immediately. (Cause of malfunction)

#### NOTE

- Turn off ⇒ back on

  No operation ⇒ auto power off

  (Not pressed ►□) Auto
  Power off

  10 min.
- In case of a power failure
  - When the power recovers, operation resumes from where it stopped. (Auto Restart)