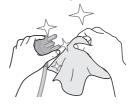

Wipe the power plug

Use a socket appropriate for this appliance.

 The plug shape, socket shape and rating requirement vary with the region.

Keep away from flammable materials.