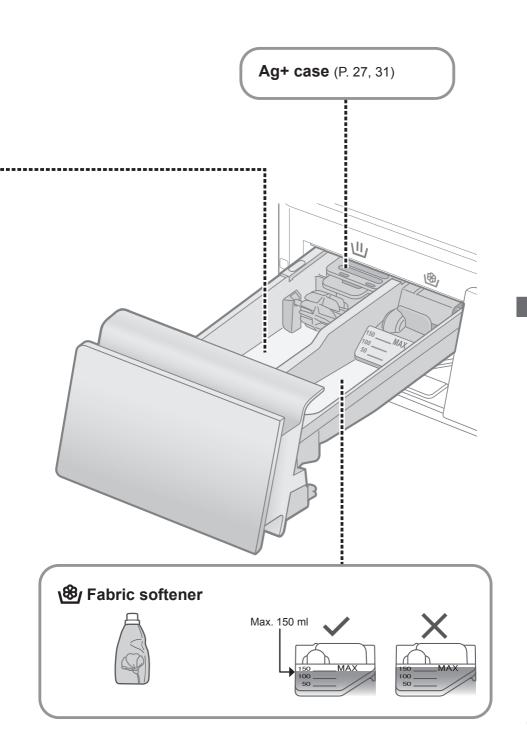

#### /∮ Blue Ag+

Bacteria elimination function (Max. 3.0 kg).

#### ■ Service life for Ag+ case

- "Blue Ag+" works for about 300 to 350 times (for about 7 years if used once a week).
- Replace the case when the contents are decreased.

- Replace
- (P. 31)

Wash without "Ag+"

### **Detergent drawer**

#### If the contents are decreased

#### ■ Change Ag+ case

#### NOTE

You cannot open Ag+ case.