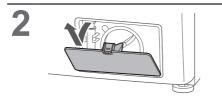

#### **Drain filter**

#### Once a month

Be sure to drain water in the drum before this procedure.