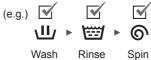

#### Wash Mode

Select a combination of wash, rinse and spin.

| <b>\</b> *1 | Wash           |
|-------------|----------------|
| *2          | Rinse          |
| <b>⑥</b> *2 | Spin           |
| 山豐          | Wash and rinse |
| 山の          | Wash and spin  |
| ₩ 6 *2      | Rinse and spin |