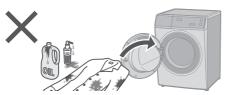

#### Before put clothes in drum

Remove foreign objects.

Use laundry nets for delicates and small items.

#### Pre-laundry check

Clothes likely to pill

Pretreat for heavy stains.

Observe care labels.

#### NOTE

• "Stain Master+" programs (P. 16, 17) are recommended for removing stains.