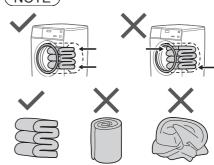

#### Delicates

### ■ When washing

 To rinse fully, use the "Rinse+" function. (P. 25)

■ After operation ends