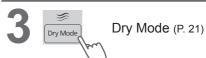

### Dry Only

You can select dry mode according to your preference.

Hold 3 sec. (for Dry Only)

3 Select Dry Mode.

4 Start

| Dry<br>Mode   | Description                                                                                                                                                                                                                 |
|---------------|-----------------------------------------------------------------------------------------------------------------------------------------------------------------------------------------------------------------------------|
| Gentle<br>Dry | For heat-sensitive clothes (Max. 6.0 kg).                                                                                                                                                                                   |
| Speed<br>Dry  | For clothes not easy to be wrinkled (Max. 6.0 kg).                                                                                                                                                                          |
| Time Dry 30   | For clothes easy to be wrinkled.  Thinner plain woven and crepe texture etc.  For small amount laundry (Max. 0.5 kg).  *Time: 30 min.  *After drying:  Take out immediately  For half-dry clothes.  *Time: 30 min. and more |