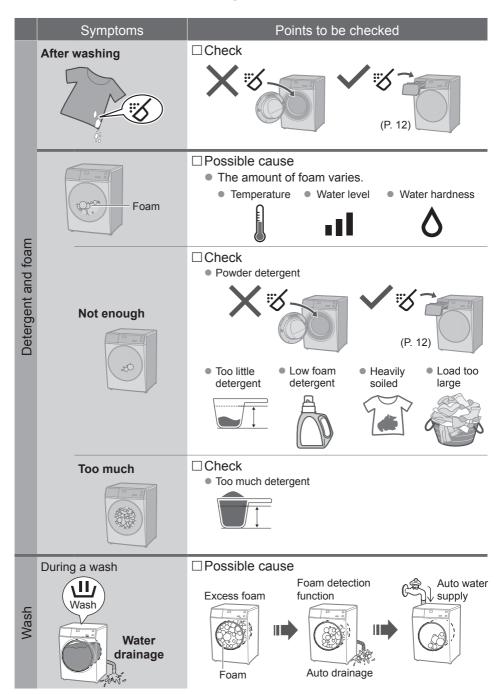

## **Detergent**

Follow the instructions on each package.

### Detergent

Use a low foam detergent.

 To prevent powder detergent from remaining in the detergent drawer:

### Fabric softener

Separated or solidified softeners