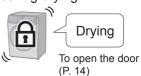

#### Setting the Child Lock. (P. 28)

#### NOTE

■ Do not let laundry get caught in the door.

■ Do not overfill the drum with laundry.

- To open the door during operation
- During washing (You can add clothes when lit.)

During drying

(NOTE)

Door does not open 

Open the tap even in drying.

 The door is locked during drying.