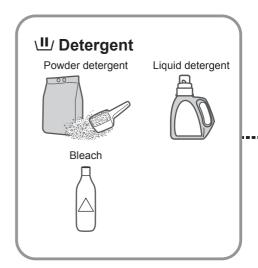

## **Detergent**

Follow the instructions on each package.

### Detergent

Use a low foam detergent.

 To prevent powder detergent from remaining in the detergent drawer:

### Fabric softener

Separated or solidified softeners