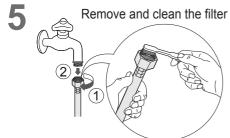

#### **Drain filter**

#### Once a month

Be sure to drain water in the drum before this procedure.