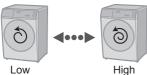

### ⊚r/min Spin

Change the spin speed.

■ Setting guide

■ To change the setting while washing

Pause

2 © min Spin

3 Start