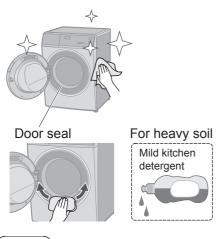

### **Appliance**

 Do not use gritty cleaners or thinners, or products containing alcohol or paraffin oil.