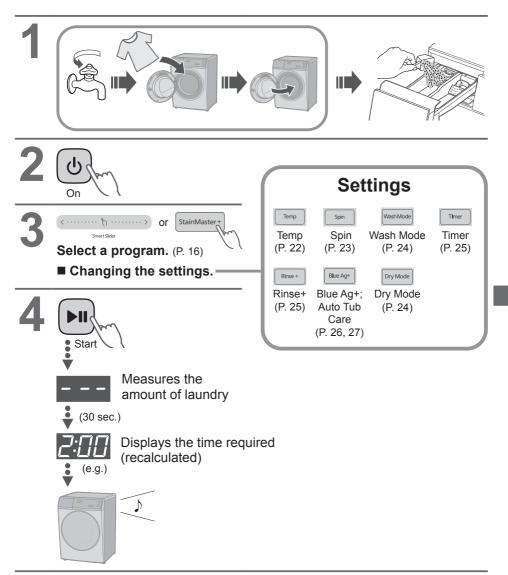

## **Washing & Drying**

Basic Method

#### NOTE

■ Do not let laundry get caught in the door.

■ Do not overfill the drum with laundry.

- To open the door during operation
- During washing (You can add clothes when lit.)

During drying

(NOTE)

Door does not open 

#### ■ Preparing

- Sort the laundry and put it into the drum. (P. 8)
- Add the detergent. (P. 12)

Select a program. (P. 16)

Smart Sider

Or

StainMaster+

#### Preparing

- Sort the laundry and put it into the drum. (P. 8)
- Add the detergent. (P. 12)

Select a program. (P. 16)

Change the program's settings.

- Available options and setting ranges are different depending on the program. (P. 18)
- An alarm sounds if you select an option that is unavailable.

#### ■ Preparing

- Sort the laundry and put it into the drum. (P. 8)
- Add the detergent. (P. 12)

2 Select a program. (P. 16)

Change the program's settings.

- Available options and setting ranges are different depending on the program. (P. 18)
- An alarm sounds if you select an option that is unavailable.