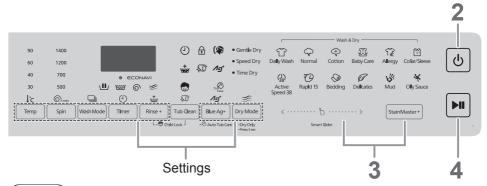

## **Control Panel**

#### **Control buttons**

### Touch operation

 If water, detergent or softener gets on, turn off and wipe off with a towel etc. immediately. (Cause of malfunction)

## **Program List**

### WASH & DRY / WASH

|                    |                                                                   | Max lo |      |      | al time           |  |
|--------------------|-------------------------------------------------------------------|--------|------|------|-------------------|--|
| Program            | am Description                                                    |        | Dry  | WASH | WASH &<br>DRY     |  |
| பி Daily Wash      | Everyday clothes     (Quicker than "Normal" program)              |        | 6.0  | 1:30 | 4:53<br>-<br>7:25 |  |
| <b>○</b> Normal    | Everyday clothes                                                  | 10.0   | 6.0  | 2:54 | 6:10<br>-<br>8:50 |  |
| Cotton             | Gentle wash with extra time                                       | 10.0   | 6.0  | 3:00 | 6:18<br>-<br>8:18 |  |
| Baby Care          | Clothes for babies & sensitive skin Rinsing thoroughly  Baby Care |        | 5.0  |      | 5:45<br>-<br>7:35 |  |
| <b>₹</b> Tub Clean | Cleaning the drum.                                                |        | None |      | 4:25              |  |
| StainMaster+       | StainMaster+ For the following stains                             |        |      |      |                   |  |
| 1 Allergy          | • For mites and pollen                                            | 10.0   | 6.0  | 3:15 | 5:53<br>-<br>9:13 |  |
| Collar/<br>Sleeve  |                                                                   | 10.0   | 6.0  | 3:10 | 6:35<br>-<br>8:30 |  |

#### **WASH**

| Program                               | Description                   | Max load (kg) | Total time |  |
|---------------------------------------|-------------------------------|---------------|------------|--|
| Active Speed 38                       | • Small loads                 | 5.0           | 0:38       |  |
| Rapid 15                              | Small loads of lightly soiled | 2.0           | 0:15       |  |
| <b>⊘</b> Bedding                      | • Large items                 | 3.0           | 1:30       |  |
|                                       | Washing gently                | 2.0           | 0:50       |  |
| StainMaster+ For the following stains |                               |               |            |  |
| ₩ Mud                                 |                               | 10.0          | 3:30       |  |
| → Oily Sauce                          | 5                             | 10.0          | 3:00       |  |

### **DRY**

| Program     | Description                            | Max load (kg) | Total time  |
|-------------|----------------------------------------|---------------|-------------|
| Dry Only    | <ul><li>Used to dry clothes.</li></ul> |               |             |
| Hold 3 sec. |                                        | 6.0           | 1:54 - 6:00 |

## **Changing Program Settings**

#### ■ Preparing

- Sort the laundry and put it into the drum. (P. 8)
- Add the detergent. (P. 12)

Select a program. (P. 16)

Smart Sider

Or

StainMaster+

## Change the program's settings.

- Available options and setting ranges are different depending on the program. (P. 18)
- An alarm sounds if you select an option that is unavailable.

Change the washing temperature.

### ⊚r/min Spin

Change the spin speed.

■ Setting guide

■ To change the setting while washing

Pause

2 © min Spin

3 Start

#### Wash Mode

Select a combination of wash, rinse and spin.

| <b>\</b> *1 | Wash           |
|-------------|----------------|
| *2          | Rinse          |
| <b>⑥</b> *2 | Spin           |
| 山豐          | Wash and rinse |
| 山の          | Wash and spin  |
| ₩ 6 *2      | Rinse and spin |

### 

Select a combination of processes.

### (i) Timer

Set how many hours later to finish operation. (Up to 24 hours)

Add an extra rinse.

■ To check a preset time

■ To cancel settings

Not available: P. 19

■ To change the setting while washing

### **Auto Tub Care**

Add tub cleaning process.

#### /∮ Blue Ag+

Bacteria elimination function (Max. 3.0 kg).