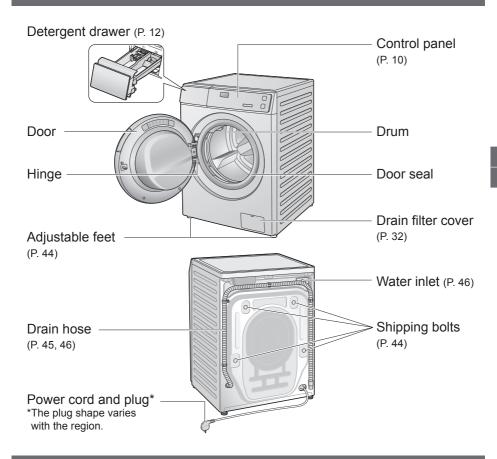

## **Checking Your Appliance**

#### Part names

#### **Accessories**

 $\square$  Hose hanger (1) (P. 46)

☐ Water supply hose (1) (P. 45, 46)

☐ Cover cap (4) (P. 44)

☐ Bottom cover (1) / Screw (1) (P. 43)