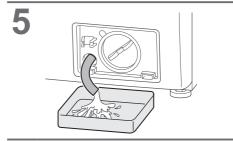

#### **Drain filter**

#### Once a month

Be sure to drain water in the drum before this procedure.