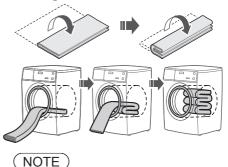

### Bedding

#### ■ Washable items

- 🗃 🙀 (Wash) 🖼 (Handwash)
- 100 % cotton or 100 % synthetic

#### ■ Not washable items

#### ■ Putting blankets into the drum