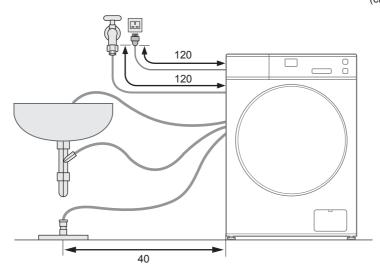

# **Installation** Connecting the Hoses

Connect the hoses properly to prevent water leaks.

### Maximum connection distances for hoses and the power cord

# Power cord 90 Water supply hose 90 Sink Height of drain hose (0 - 100) Drain hole 90 Left side connection (cm)