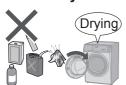

#### Do not dry items soiled with flammable materials.

 Items that have been soiled with substances such as cooking oil, acetone, alcohol, petrol, kerosene, spot removers, turpentine, waxes, wax removers and cosmetic oils must not be dried in the appliance even after having been washed.

#### Empty all pockets.

 Make sure that no objects are left in any of the pockets. Pay particular attention to cigarette lighters and matches. They may cause fire.

#### Do not dry items made of rubber, etc.

- Items such as foam rubber (latex foam), shower caps, waterproof textiles, airtight fabrics, rubber backed articles and clothes or pillows fitted with foam rubber pads should not be dried in the appliance. Such materials may be destroyed and thereby damage the appliance.
- Do not dry unwashed items in the appliance.