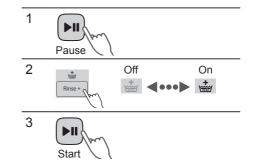

### (i) Timer

Set how many hours later to finish operation. (Up to 24 hours)

Add an extra rinse.

■ To check a preset time

■ To cancel settings

Not available: P. 19

■ To change the setting while washing

### ⊚r/min Spin

Change the spin speed.

■ Setting guide

■ To change the setting while washing

Pause

2 © min Spin

3 Start