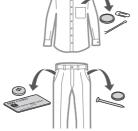

## **Checking Your Appliance**

#### Part names

#### **Accessories**

 $\square$  Hose hanger (1) (P. 46)

☐ Water supply hose (1) (P. 45, 46)

☐ Cover cap (4) (P. 44)

☐ Bottom cover (1) / Screw (1) (P. 43)