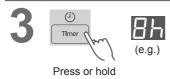

### (i) Timer

Set how many hours later to finish operation. (Up to 24 hours)

Add an extra rinse.

■ To check a preset time

■ To cancel settings

Not available: P. 19

■ To change the setting while washing