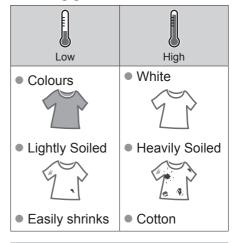

#### Pre-laundry check

Clothes likely to pill

Pretreat for heavy stains.

Observe care labels.

#### NOTE

• "Stain Master+" programs (P. 16, 17) are recommended for removing stains.