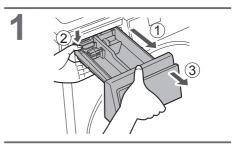

Ag+ case

- "Blue Ag+" works for about 300 to 350 times (for about 7 years if used once a week).
- Replace the case when the contents are decreased.





- Replace
- (P. 31)

Wash without "Ag+"



#### NOTE

 Do not use the water for other purposes.



- The kind of clothes, detergent, softener, and water hardness may affect the result.
- Stop use if itchy, etc.





## **Changing Appliance Settings**

### **Setting the Child Lock**







#### ■ To cancel:



Goes out

### Cancelling the buzzer



#### ■ To reset:



### **Maintenance**

### Water supply filter

#### If water does not flow smoothly























## Maintenance (continued)



### **Appliance**





 Do not use gritty cleaners or thinners, or products containing alcohol or paraffin oil.

### **Detergent drawer**











#### If the contents are decreased

#### ■ Change Ag+ case





#### NOTE

You cannot open Ag+ case.

#### Drum

## Once a month or if flashes <Tub Clean>

1





• for Wash

Tub Clean



#### NOTE

 If the "Tub Clean" program is not run, the indicator goes off when other program is run 3 times.

## Maintenance (continued)

#### **Drain filter**

#### Once a month

Be sure to drain water in the drum before this procedure.



















## For Better Results

| Symptoms                                                             | Tips for nice finish                                           |
|----------------------------------------------------------------------|----------------------------------------------------------------|
| Shrunken clothes