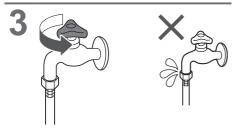

### Water supply hose

■ Connecting the water supply hose

# **!** CAUTION

- Tighten the nut firmly.
- Do not twist, squash, modify or cut the hose.