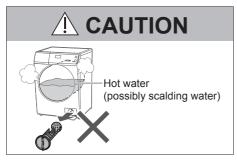

#### **Drain filter**

#### Once a month

Be sure to drain water in the drum before this procedure.