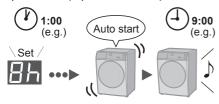

### (i) Timer

Set how many hours later to finish operation. (Up to 24 hours)

Add an extra rinse.

■ To check a preset time

■ To cancel settings

Not available: P. 19

■ To change the setting while washing