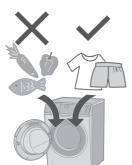

#### For machine-washable items only.

 This appliance is intended to be used in household.

This appliance is not intended to be used in applications such as:

- staff kitchen areas in shops, offices and other working environments:
- farm houses:
- by clients in hotels, motels and other residential type environments:
- bed and breakfast type environments;
- areas for communal use in blocks of flats or in launderettes

#### Cannot wash or dry

Leather / fur

Silk, rayon and cupro (Blended fabric)

Commercially available washing aids

Cap with hard core materials

Cushion, Pillow, etc.

Urethane / rubber backed or thick mats

Paper diapers

#### Others ...

- Wrinkled and embossed articles
- Crepe fabric
- Deformable clothing (blazers, ties, dresses, etc.)
- Velvet

#### Cannot dry

Any of the above marks

Woollen clothing

Tights or pantyhose

Mats and other items with hair of pets attached

Quilts

Starched clothing

Clothing with laces or embroidery, new synthetic fibres, etc.

### NOTE

 May cause clothing deformation, damage and harm or malfunction to the appliance.