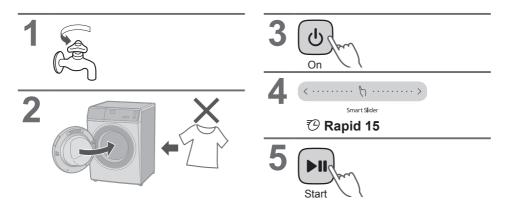

### Dry Only

You can select dry mode according to your preference.

Hold 3 sec. (for Dry Only)

3 Select Dry Mode.

4 Start

| Dry<br>Mode   | Description                                                                                                                                                                                                                 |
|---------------|-----------------------------------------------------------------------------------------------------------------------------------------------------------------------------------------------------------------------------|
| Gentle<br>Dry | For heat-sensitive clothes (Max. 6.0 kg).                                                                                                                                                                                   |
| Speed<br>Dry  | For clothes not easy to be wrinkled (Max. 6.0 kg).                                                                                                                                                                          |
| Time Dry 30   | For clothes easy to be wrinkled.  Thinner plain woven and crepe texture etc.  For small amount laundry (Max. 0.5 kg).  *Time: 30 min.  *After drying:  Take out immediately  For half-dry clothes.  *Time: 30 min. and more |

#### ■ Preparing

- Sort the laundry and put it into the drum. (P. 8)
- Add the detergent. (P. 12)

Select a program. (P. 16)

Smart Sider

Or

StainMaster+

## Change the program's settings.

- Available options and setting ranges are different depending on the program. (P. 18)
- An alarm sounds if you select an option that is unavailable.

Change the washing temperature.

### ⊚r/min Spin

Change the spin speed.

■ Setting guide

■ To change the setting while washing

Pause

2 © min Spin

3 Start