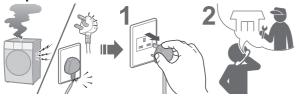

### May cause fire or electric shock

In case of failure or damaged power cord, stop use and ask the electrical technician.

**Accumulated dust** may cause fire.

Securely insert the ground prong. Ask the electrical technician for a new socket, periodically.

Wipe the power plug

Use a socket appropriate for this appliance.

 The plug shape, socket shape and rating requirement vary with the region.

Keep away from flammable materials.