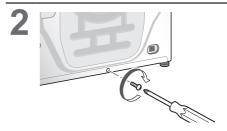

# Removing the shipping bolts

# Shipping bolts (4)

■ Moving the appliance again