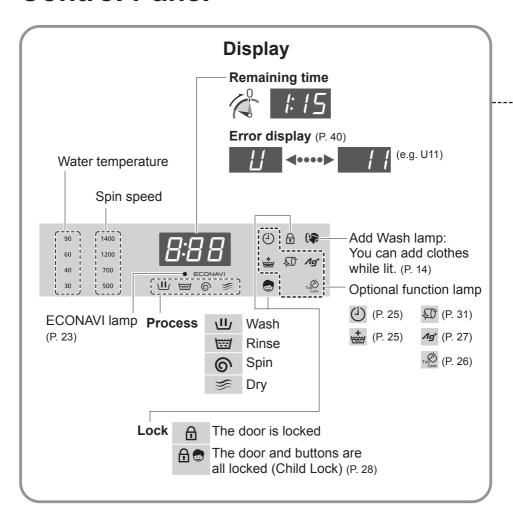

## **Control Panel**

#### **Control buttons**

### Touch operation

 If water, detergent or softener gets on, turn off and wipe off with a towel etc. immediately. (Cause of malfunction)

#### NOTE

- Turn off ⇒ back on

  No operation ⇒ auto power off

  (Not pressed ►□) Auto
  Power off

  10 min.
- In case of a power failure
  - When the power recovers, operation resumes from where it stopped. (Auto Restart)