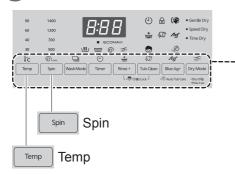

## **Control Panel**

#### **Control buttons**

### ⊚r/min Spin

Change the spin speed.

■ Setting guide

■ To change the setting while washing

Pause

2 © min Spin

3 Start