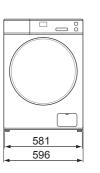

### **Appliance dimensions**

# **Specifications**

|                                       |             | NA-S106FR2      |
|---------------------------------------|-------------|-----------------|
| Rated voltage (V)                     |             | 220 - 240       |
| Rated frequency (Hz)                  |             | 50              |
| Maximum energy rated power input (W)  |             | 1600 - 1900     |
| Heating energy rates power            | For washing | 1445 - 1710     |
| input (W)                             | For drying  | 905 - 1090      |
| Maximum spin speed (r/min)            |             | 1400            |
| Product dimensions (W x D x H) (mm)   |             | 596 × 585 × 845 |
| Product weight (kg)                   |             | 70              |
| Maximum mass of dry cloth (Wash) (kg) |             | 10.0            |
| Maximum mass of dry cloth (Dry) (kg)  |             | 6.0             |
| Pressure of tap water (MPa)           |             | 0.01 - 1.0      |