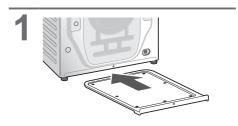

d)





# **Error Display**





### **■** Information



# Installation Choosing the Right Location



### Make sure to ask a service person for installation.

- Do not install the appliance by yourself.
- Follow this installation method. If you do not, Panasonic will not be liable for any accidents or damages.

### **Appliance dimensions**





### ■ Set-in installation



 Do not let the metallic portions of the appliance come into contact with metal sinks or other appliances.



Do not install the appliance near the equipment that generates electromagnetic waves, such as

an IH rice cooker.

# **Installation** Moving and Installing

# Carrying the appliance

### Do not do it alone.







Remove all packing cusions before starting to use the appliance.

# Installation of bottom cover





# **Installation** Moving and Installing (continued)

# Removing the shipping bolts

# Shipping bolts (4)









■ Moving the appliance again



### Levelling the appliance











# **Installation** Connecting the Hoses

Connect the hoses properly to prevent water leaks.

### Maximum connection distances for hoses and the power cord

# Power cord 90 Water supply hose 90 Sink Height of drain hose (0 - 100) Drain hole 90 Left side connection (cm)



# Installation Connecting the Hoses (continued)

### Water supply hose

■ Connecting the water supply hose

# **!** CAUTION

- Tighten the nut firmly.
- Do not twist, squash, modify or cut the hose.







### **Drain hose**

■ Draining to a sink or wash basin



■ Draining to a stand pipe



■ Draining to a drain hole



 Do not cut/re