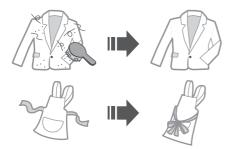

#### Before put clothes in drum

Remove foreign objects.

Use laundry nets for delicates and small items.

#### Pre-laundry check

Clothes likely to pill

Pretreat for heavy stains.

Observe care labels.