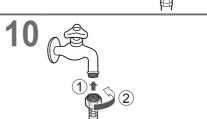

### Water supply hose

■ Connecting the water supply hose

# **!** CAUTION

- Tighten the nut firmly.
- Do not twist, squash, modify or cut the hose.