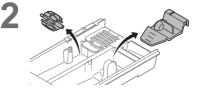

g+ case

- "Blue Ag+" works for about 300 to 350 times (for about 7 years if used once a week).
- Replace the case when the contents are decreased.





- Replace
- (P. 31)

Wash without "Ag+"



#### NOTE

 Do not use the water for other purposes.



- The kind of clothes, detergent, softener, and water hardness may affect the result.
- Stop use if itchy, etc.





## **Changing Appliance Settings**

### **Setting the Child Lock**







#### ■ To cancel:



Goes out

### Cancelling the buzzer



#### ■ To reset:



### **Maintenance**

### Water supply filter

#### If water does not flow smoothly























## Maintenance (continued)



### **Appliance**





 Do not use gritty cleaners or thinners, or products containing alcohol or paraffin oil.

### **Detergent drawer**











#### If the contents are decreased

#### ■ Change Ag+ case





#### NOTE

You cannot open Ag+ case.

#### Drum

## Once a month or if flashes <Tub Clean>

1





• for Wash

Tub Clean



#### NOTE

 If the "Tub Clean" program is not run, the indicator goes off when other program is run 3 times.

## Maintenance (continued)

#### **Drain filter**

#### Once a month

Be sure to drain water in the drum before this procedure.



















## For Better Results

| Symptoms                                                             | Tips for nice finish                                           |
|----------------------------------------------------------------------|----------------------------------------------------------------|
| Shrunken clothes