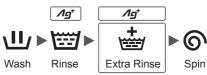

#### Wash Mode

Select a combination of wash, rinse and spin.

| <b>\</b> *1 | Wash           |
|-------------|----------------|
| *2          | Rinse          |
| <b>⑥</b> *2 | Spin           |
| 山豐          | Wash and rinse |
| 山の          | Wash and spin  |
| ₩ 6 *2      | Rinse and spin |

### 

Select a combination of processes.

### (i) Timer

Set how many hours later to finish operation. (Up to 24 hours)

Add an extra rinse.

■ To check a preset time

■ To cancel settings

Not available: P. 19

■ To change the setting while washing