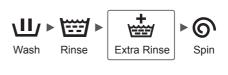

#### Wash Mode

Select a combination of wash, rinse and spin.

| <b>\</b> *1 | Wash           |
|-------------|----------------|
| *2          | Rinse          |
| <b>⑥</b> *2 | Spin           |
| 山豐          | Wash and rinse |
| 山の          | Wash and spin  |
| ₩ 6 *2      | Rinse and spin |

- \*1 Water is drained after wash process.
- \*2 Drains first if there is water in the drum.