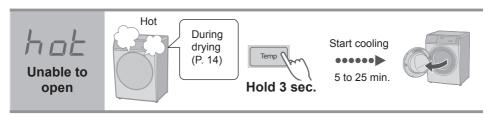

| • Turn on.                                                     |
| Feel rough                                                           | When towels feel rough after washing                           |
|                                                                      | Fabric softener If still feel rough Dry                        |
| Lint is attached                                                     | • "Rinse+" or "Tub Clean"                                      |
|                                                                      | Rinse + Or Tub Clean (P. 25) (P. 31)                           |

## **Troubleshooting**





### Troubleshooting (continued)





# Troubleshooting (continued)





# **Error Display**





### **■** Information



# Installation Choosing the Right Location



### Make sure to ask a service person for installation.

- Do not install the appliance by yourself.
- Follow this installation method. If you do not, Panasonic will not be liable for any accidents or damages.

### **Appliance dimensions**





### ■ Set-in installation



 Do not let the metallic portions of the appliance come into contact with metal sinks or other appliances.



Do not install the appliance near the equipment that generates electromagnetic waves, such as

an IH rice cooker.

# **Installation** Moving and Installing

# Carrying the appliance

### Do not do it alone.







Remove all packing cusions before starting to use the appliance.

# Installation of bottom cover





# **Installation** Moving and Installing (continued)