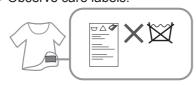

#### Pre-laundry check

Clothes likely to pill

Pretreat for heavy stains.

Observe care labels.

#### NOTE

• "Stain Master+" programs (P. 16, 17) are recommended for removing stains.