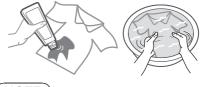

#### Before put clothes in drum

Remove foreign objects.

Use laundry nets for delicates and small items.

#### Pre-laundry check

Clothes likely to pill

Pretreat for heavy stains.

Observe care labels.