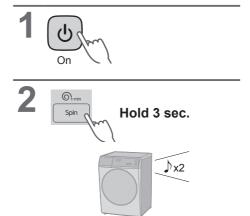

ferent depending on the program. (P. 18)
- An alarm sounds if you select an option that is unavailable.

4



### **Auto Tub Care**

Add tub cleaning process.







#### (NOTE)

The setting is memorized.

#### /∮ Blue Ag+

Bacteria elimination function (Max. 3.0 kg).





#### ■ Service life for Ag+ case

- "Blue Ag+" works for about 300 to 350 times (for about 7 years if used once a week).
- Replace the case when the contents are decreased.





- Replace
- (P. 31)

Wash without "Ag+"



#### NOTE

 Do not use the water for other purposes.



- The kind of clothes, detergent, softener, and water hardness may affect the result.
- Stop use if itchy, etc.





## **Changing Appliance Settings**

### **Setting the Child Lock**







#### ■ To cancel:



Goes out

### Cancelling the buzzer



#### ■ To reset:



### **Maintenance**

### Water supply filter

#### If water does not flow smoothly























## Maintenance (continued)



### **Appliance**





 Do not use gritty cleaners or thinners, or products containing alcohol or paraffin oil.

### **Detergent drawer**











#### If the contents are decreased

#### ■ Change Ag+ case





#### NOTE

You cannot open Ag+ case.

#### Drum

## Once a month or if flashes <Tub Clean>

1





• for Wash

Tub Clean



#### NOTE

 If the "Tub Clean" program is not run, the indicator goes off when other program is run 3 times.

## Maintenance (continued)

#### **Drain filter**

#### Once a month

Be sure to drain water in the drum before this procedure.



















## For Better Results

| Symptoms