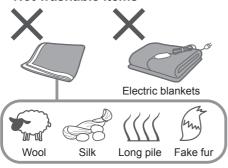

#### Cannot wash or dry

#### Cannot wash or dry

Leather / fur

Silk, rayon and cupro (Blended fabric)

Commercially available washing aids

Cap with hard core materials

Cushion, Pillow, etc.

Urethane / rubber backed or thick mats

Paper diapers

#### Cannot dry

Any of the above marks

Woollen clothing

Tights or pantyhose

Mats and other items with hair of pets attached

Quilts

Starched clothing

Clothing with laces or embroidery, new synthetic fibres, etc.

### NOTE

 May cause clothing deformation, damage and harm or malfunction to the appliance.