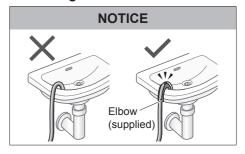

### Water supply hose

■ Connecting the water supply hose

# **!** CAUTION

- Tighten the nut firmly.
- Do not twist, squash, modify or cut the hose.