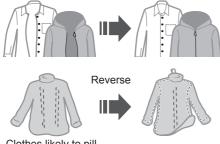

#### Pre-laundry check

Clothes likely to pill

Pretreat for heavy stains.

Observe care labels.