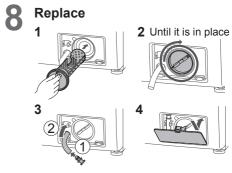

#### ■ Service life for Ag+ case

- "Blue Ag+" works for about 300 to 350 times (for about 7 years if used once a week).
- Replace the case when the contents are decreased.

- Replace
- (P. 31)

Wash without "Ag+"

#### ■ Change Ag+ case

#### NOTE

You cannot open Ag+ case.