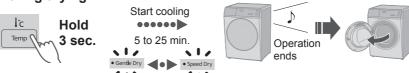

### Dry Only

You can select dry mode according to your preference.

Hold 3 sec. (for Dry Only)

3 Select Dry Mode.

4 Start

| Dry<br>Mode   | Description                                                                                                                                                                                                                 |
|---------------|-----------------------------------------------------------------------------------------------------------------------------------------------------------------------------------------------------------------------------|
| Gentle<br>Dry | For heat-sensitive clothes (Max. 6.0 kg).                                                                                                                                                                                   |
| Speed<br>Dry  | For clothes not easy to be wrinkled (Max. 6.0 kg).                                                                                                                                                                          |
| Time Dry 30   | For clothes easy to be wrinkled.  Thinner plain woven and crepe texture etc.  For small amount laundry (Max. 0.5 kg).  *Time: 30 min.  *After drying:  Take out immediately  For half-dry clothes.  *Time: 30 min. and more |

<sup>•</sup> Setting time for Time Dry: 30, 60, 90, 120, 180, 210 min.

<sup>\*1</sup> In case of "Gentle Dry" or "Speed Dry" mode,
If the weight of clothes is heavy, spin is performed: 1200
If the weight of clothes is light, spin is not performed: