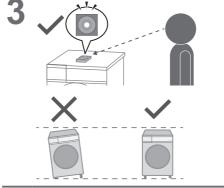

pliance by yourself.
- Follow this installation method. If you do not, Panasonic will not be liable for any accidents or damages.

### **Appliance dimensions**





### ■ Set-in installation



 Do not let the metallic portions of the appliance come into contact with metal sinks or other appliances.



Do not install the appliance near the equipment that generates electromagnetic waves, such as

an IH rice cooker.

# **Installation** Moving and Installing

# Carrying the appliance

### Do not do it alone.







Remove all packing cusions before starting to use the appliance.

# Installation of bottom cover





# **Installation** Moving and Installing (continued)

# Removing the shipping bolts

# Shipping bolts (4)









■ Moving the appliance again



### Levelling the appliance











# **Installation** Connecting the Hoses

Connect the hoses properly to prevent water leaks.

### Maximum connection distances for hoses and the power cord

# Power cord 90 Water supply hose 90 Sink Height of drain hose (0 - 100) Drain hole 90 Left side connection (cm)



# Installation Connecting the Hoses (continued)

### Water supply hose

■ Connecting the water supply hose

# **!** CAUTION

- Tighten the nut firmly.
- Do not twist, squash, modify or cut the hose.







### **Drain hose**

■ Draining to a sink or wash basin



■ Draining to a stand pipe



■ Draining to a drain hole



 Do not cut/remove this belt. Otherwise the machine will display U14. (P. 40)



# Installation Test Run



### Checking after test run



See P. 40.

# **Specifications**

|