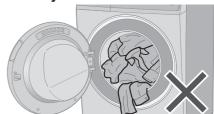

#### NOTE

■ Do not let laundry get caught in the door.

■ Do not overfill the drum with laundry.

- To open the door during operation
- During washing (You can add clothes when lit.)

During drying

(NOTE)

Door does not open 

#### Cannot dry

Any of the above marks

Woollen clothing

Tights or pantyhose

Mats and other items with hair of pets attached

Quilts

Starched clothing

Clothing with laces or embroidery, new synthetic fibres, etc.

### NOTE

 May cause clothing deformation, damage and harm or malfunction to the appliance.