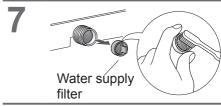

Tub Care**

Add tub cleaning process.







#### (NOTE)

The setting is memorized.

#### /∮ Blue Ag+

Bacteria elimination function (Max. 3.0 kg).





#### ■ Service life for Ag+ case

- "Blue Ag+" works for about 300 to 350 times (for about 7 years if used once a week).
- Replace the case when the contents are decreased.





- Replace
- (P. 31)

Wash without "Ag+"



#### NOTE

 Do not use the water for other purposes.



- The kind of clothes, detergent, softener, and water hardness may affect the result.
- Stop use if itchy, etc.





## **Changing Appliance Settings**

### **Setting the Child Lock**







#### ■ To cancel:



Goes out

### Cancelling the buzzer



#### ■ To reset:



### **Maintenance**

### Water supply filter

#### If water does not flow smoothly























## Maintenance (continued)



### **Appliance**





 Do not use gritty cleaners or thinners, or products containing alcohol or paraffin oil.

### **Detergent drawer**











#### If the contents are decreased

#### ■ Change Ag+ case





#### NOTE

You cannot open Ag+ case.

#### Drum

## Once a month or if flashes <Tub Clean>

1





• for Wash

Tub Clean



#### NOTE

 If the "Tub Clean" program is not run, the indicator goes off when other program is run 3 times.

## Maintenance (continued)

#### **Drain filter**

#### Once a month

Be sure to drain water in the drum before this procedure.



















## For Better Results

| Symptoms                                                             | Tips for nice finish                                           |
|------