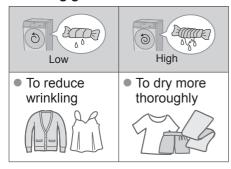

### Dry Only

You can select dry mode according to your preference.

Hold 3 sec. (for Dry Only)

3 Select Dry Mode.

4 Start

| Dry<br>Mode   | Description                                                                                                                                                                                                                 |
|---------------|-----------------------------------------------------------------------------------------------------------------------------------------------------------------------------------------------------------------------------|
| Gentle<br>Dry | For heat-sensitive clothes (Max. 6.0 kg).                                                                                                                                                                                   |
| Speed<br>Dry  | For clothes not easy to be wrinkled (Max. 6.0 kg).                                                                                                                                                                          |
| Time Dry 30   | For clothes easy to be wrinkled.  Thinner plain woven and crepe texture etc.  For small amount laundry (Max. 0.5 kg).  *Time: 30 min.  *After drying:  Take out immediately  For half-dry clothes.  *Time: 30 min. and more |