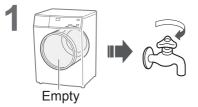

## **Washing & Drying**

Basic Method

#### NOTE

■ Do not let laundry get caught in the door.

■ Do not overfill the drum with laundry.

- To open the door during operation
- During washing (You can add clothes when lit.)

During drying

(NOTE)

Door does not open 