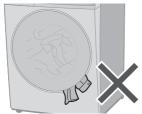

#### NOTE

■ Do not let laundry get caught in the door.

■ Do not overfill the drum with laundry.

- To open the door during operation
- During washing (You can add clothes when lit.)

During drying

(NOTE)

Door does not open 

#### Cannot dry

Any of the above marks

Woollen clothing

Tights or pantyhose

Mats and other items with hair of pets attached

Quilts

Starched clothing

Clothing with laces or embroidery, new synthetic fibres, etc.

### NOTE

 May cause clothing deformation, damage and harm or malfunction to the appliance.