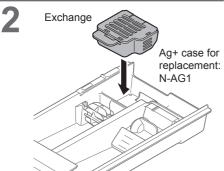

#### ■ Service life for Ag+ case

- "Blue Ag+" works for about 300 to 350 times (for about 7 years if used once a week).
- Replace the case when the contents are decreased.

- Replace
- (P. 31)

Wash without "Ag+"

#### ■ Change Ag+ case

#### NOTE

You cannot open Ag+ case.