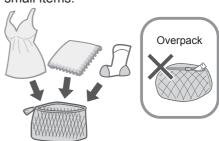

### **Preparing laundry**

#### Before put clothes in drum

Remove foreign objects.

Use laundry nets for delicates and small items.