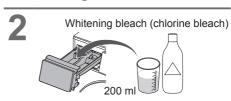

## Once a month or if flashes <Tub Clean>

1

• for Wash

Tub Clean

#### NOTE

 If the "Tub Clean" program is not run, the indicator goes off when other program is run 3 times.