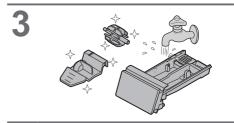

case

- "Blue Ag+" works for about 300 to 350 times (for about 7 years if used once a week).
- Replace the case when the contents are decreased.





- Replace
- (P. 31)

Wash without "Ag+"



#### NOTE

 Do not use the water for other purposes.



- The kind of clothes, detergent, softener, and water hardness may affect the result.
- Stop use if itchy, etc.





## **Changing Appliance Settings**

### **Setting the Child Lock**







#### ■ To cancel:



Goes out

### Cancelling the buzzer



#### ■ To reset:



### **Maintenance**

### Water supply filter

#### If water does not flow smoothly























## Maintenance (continued)



### **Appliance**





 Do not use gritty cleaners or thinners, or products containing alcohol or paraffin oil.

### **Detergent drawer**











#### If the contents are decreased

#### ■ Change Ag+ case





#### NOTE

You cannot open Ag+ case.

#### Drum

## Once a month or if flashes <Tub Clean>

1





• for Wash

Tub Clean



#### NOTE

 If the "Tub Clean" program is not run, the indicator goes off when other program is run 3 times.

## Maintenance (continued)

#### **Drain filter**

#### Once a month

Be sure to drain water in the drum before this procedure.



















## For Better Results

| Symptoms                                                             | Tips for nice finish                                           |
|----------------------------------------------------------------------|----------------------------------------------------------------|
| Shrunken clothes