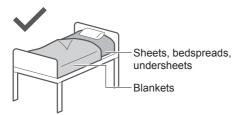

### Bedding

#### ■ Washable items

- 🗃 🙀 (Wash) 🖼 (Handwash)
- 100 % cotton or 100 % synthetic

#### ■ Not washable items

#### ■ Putting blankets into the drum