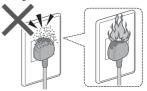

### May cause fire or electric shock

In case of failure or damaged power cord, stop use and ask the electrical technician.

**Accumulated dust** may cause fire.

Securely insert the ground prong. Ask the electrical technician for a new socket, periodically.

Wipe the power plug

Use a socket appropriate for this appliance.

 The plug shape, socket shape and rating requirement vary with the region.

Keep away from flammable materials.