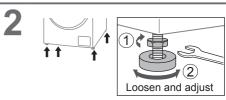

appliance by yourself.
- Follow this installation method. If you do not, Panasonic will not be liable for any accidents or damages.

### **Appliance dimensions**





### ■ Set-in installation



 Do not let the metallic portions of the appliance come into contact with metal sinks or other appliances.



Do not install the appliance near the equipment that generates electromagnetic waves, such as

an IH rice cooker.

# **Installation** Moving and Installing

# Carrying the appliance

### Do not do it alone.







Remove all packing cusions before starting to use the appliance.

# Installation of bottom cover





# **Installation** Moving and Installing (continued)

# Removing the shipping bolts

# Shipping bolts (4)









■ Moving the appliance again



### Levelling the appliance











# **Installation** Connecting the Hoses

Connect the hoses properly to prevent water leaks.

### Maximum connection distances for hoses and the power cord

# Power cord 90 Water supply hose 90 Sink Height of drain hose (0 - 100) Drain hole 90 Left side connection (cm)



# Installation Connecting the Hoses (continued)

### Water supply hose

■ Connecting the water supply hose

# **!** CAUTION

- Tighten the nut firmly.
- Do not twist, squash, modify or cut the hose.







### **Drain hose**

■ Draining to a sink or wash basin



■ Draining to a stand pipe



■ Draining to a drain hole



 Do not cut/remove this belt. Otherwise the machine will display U14. (P. 40)



# Installation Test Run



### Checking after test run



See P. 40.

# **Specifications**

|