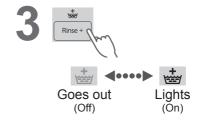

#### /∮ Blue Ag+

Bacteria elimination function (Max. 3.0 kg).

#### ■ Service life for Ag+ case

- "Blue Ag+" works for about 300 to 350 times (for about 7 years if used once a week).
- Replace the case when the contents are decreased.

- Replace
- (P. 31)

Wash without "Ag+"