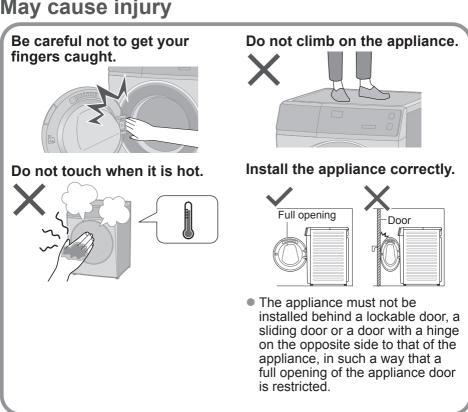

### May cause serious injury or death

#### Children must not use it alone.

- This appliance is not intended for use by persons (including children) with reduced physical, sensory or mental capabilities, or lack of experience and knowledge, unless they have been given supervision or instruction concerning use of the appliance by a person responsible for their safety.
- Children should be supervised to ensure that they do not play with the appliance.

### May cause fire or electric shock

In case of failure or damaged power cord, stop use and ask the electrical technician.

**Accumulated dust** may cause fire.

Securely insert the ground prong. Ask the electrical technician for a new socket, periodically.

Wipe the power plug

Use a socket appropriate for this appliance.

 The plug shape, socket shape and rating requirement vary with the region.

Keep away from flammable materials.

### May cause failure

Do not disassemble, repair or modify it by yourself.

### May cause fire (For safety use of the dryer)

#### Do not dry items soiled with flammable materials.

 Items that have been soiled with substances such as cooking oil, acetone, alcohol, petrol, kerosene, spot removers, turpentine, waxes, wax removers and cosmetic oils must not be dried in the appliance even after having been washed.

#### Empty all pockets.

 Make sure that no objects are left in any of the pockets. Pay particular attention to cigarette lighters and matches. They may cause fire.

#### Do not dry items made of rubber, etc.

- Items such as foam rubber (latex foam), shower caps, waterproof textiles, airtight fabrics, rubber backed articles and clothes or pillows fitted with foam rubber pads should not be dried in the appliance. Such materials may be destroyed and thereby damage the appliance.
- Do not dry unwashed items in the appliance.

# The lint must not be allowed to accumulate around the appliance.

#### Observe the following.

- Never stop the appliance before the end of the drying cycle unless all items are quickly removed and spread out so that the heat is dissipated.
- The appliance is not to be used if industrial chemicals have been used for cleaning.
- The appliance must not be supplied through an external switching device, such as a timer, or connected to a circuit that is regularly switched on and off by a utility.

## **CAUTION**

### May cause water leakage

#### Turn off the water faucet. Use new hose-sets. New hose-sets supplied with the appliance are to be used and old hose-sets should not be reused.

### May cause injury

■ For maximum mass of dry cloth and pressure of tap water, see P. 48.