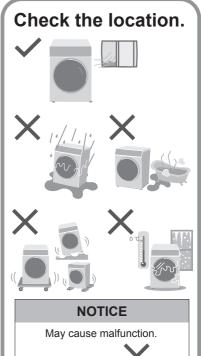

# Installation Choosing the Right Location

### Make sure to ask a service person for installation.

- Do not install the appliance by yourself.
- Follow this installation method. If you do not, Panasonic will not be liable for any accidents or damages.

### ■ Set-in installation

 Do not let the metallic portions of the appliance come into contact with metal sinks or other appliances.

Do not install the appliance near the equipment that generates electromagnetic waves, such as

an IH rice cooker.