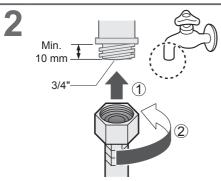

### Water supply hose

■ Connecting the water supply hose

# **!** CAUTION

- Tighten the nut firmly.
- Do not twist, squash, modify or cut the hose.